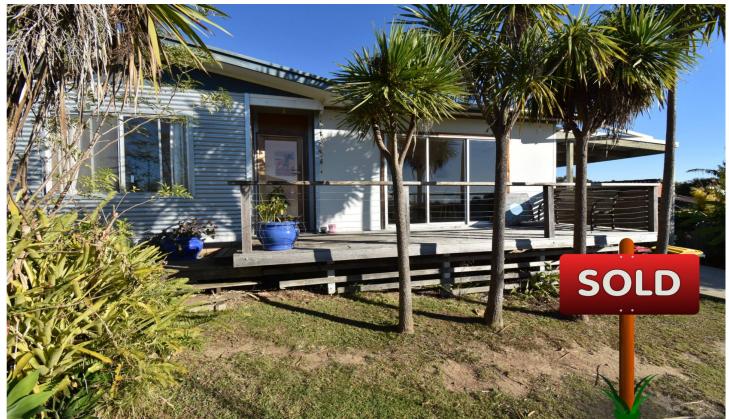

## 20 Hart Street Bermagui NSW

With plenty of natural light and a bright and airy open plan layout, this coastal cottage represents an attractive proposition to both the investor or owner occupier.

Set on a mostly flat and private 644sqm block, with established trees and a fully fenced rear yard there is a lot to like. Other features include:

- ? 3 Spacious sized bedrooms (2 with built in robes)
- ? A good sized bathroom with second separate toilet.
- ? Open plan kitchen/dining/living area with access to both a front and rear

deck.

- ? Solid timber floors throughout.
- ? Attached carport for vehicle storage.
- ? Potential to add a second story and open up extensive,