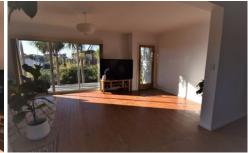

- ? 3 Spacious sized bedrooms (2 with built in robes)
- ? A good sized bathroom with second separate toilet.
- ? Open plan kitchen/dining/living area with access to both a front and rear

deck.

- ? Solid timber floors throughout.
- ? Attached carport for vehicle storage.
- ? Potential to add a second story and open up extensive,