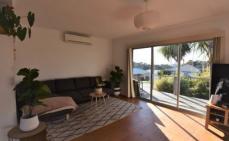

- ? 3 Spacious sized bedrooms (2 with built in robes)
- ? A good sized bathroom with second separate toilet.
- ? Open plan kitchen/dining/living area with access to both a front and rear

deck.

- ? Solid timber floors throughout.
- ? Attached carport for vehicle storage.
- ? Potential to add a second story and open up extensive,