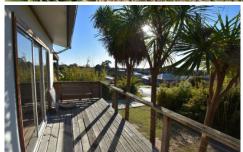

- ? 3 Spacious sized bedrooms (2 with built in robes)
- ? A good sized bathroom with second separate toilet.
- ? Open plan kitchen/dining/living area with access to both a front and rear

deck.

- ? Solid timber floors throughout.
- ? Attached carport for vehicle storage.
- ? Potential to add a second story and open up extensive,