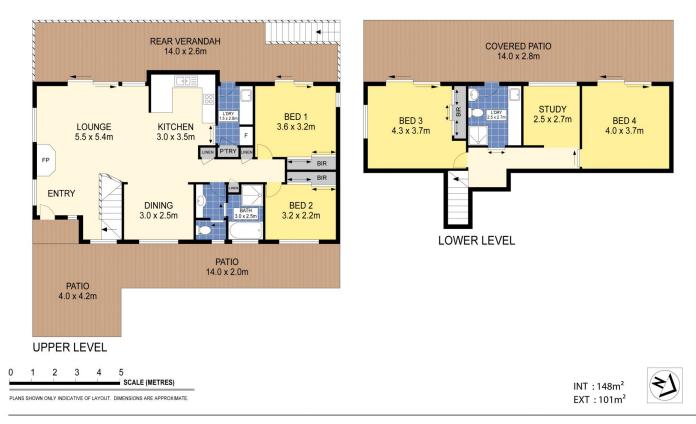

Features include:

? 4 Large bedrooms with robes plus an additional study area.

? 2 Good sized bathrooms.

? A bright and modern kitchen with quality appliances.

? Open plan living area opening onto large decks front and back.

? Plenty of storage and a wine cellar under the house.