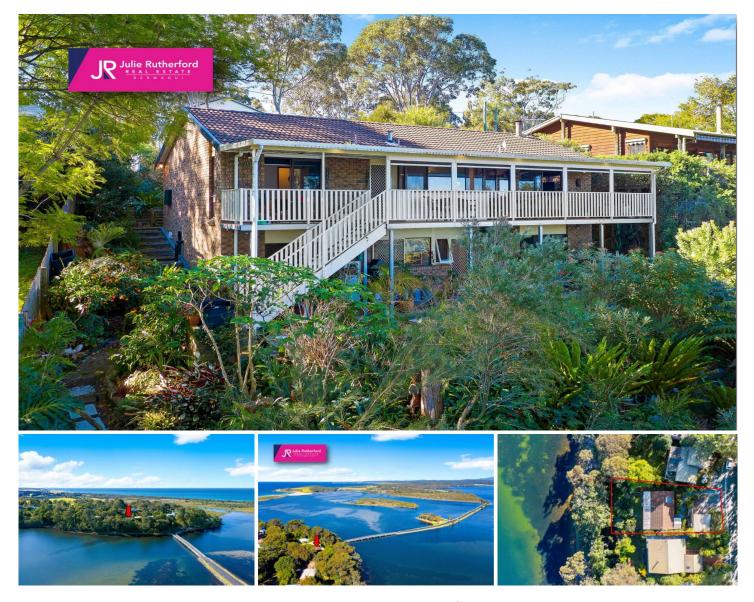

## **15 Flower Circuit Akolele NSW**

Situated in a private and peaceful setting, overlooking the stunning Wallaga Lake, this well-built brick home is ready for its new owner to enjoy from day one.

With commanding view of the lake and direct access to its foreshore this beautiful home has something for everyone.

Features include:

? 4 Large bedrooms with robes plus an additional study area.

? 2 Good sized bathrooms.

? A bright and modern kitchen with quality appliances.

? Open plan living area opening onto large decks front and back.

? Plenty of storage and a wine cellar under the house.