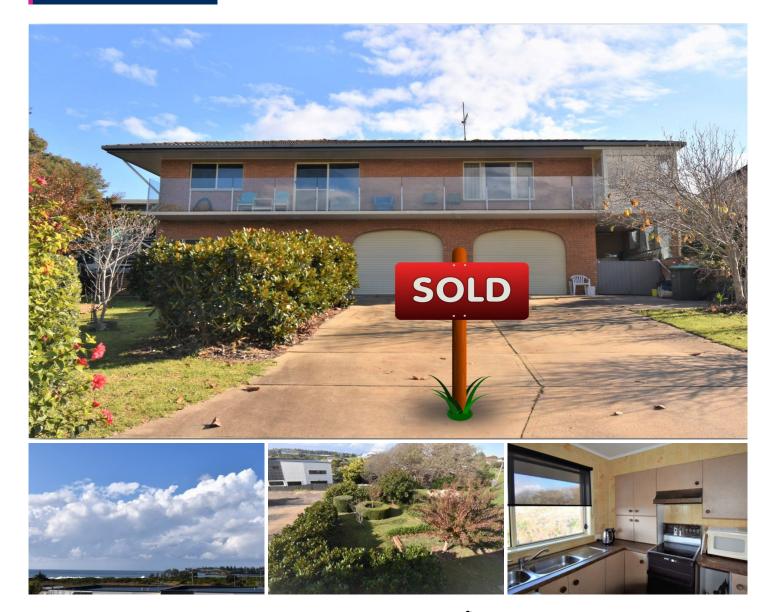

## 40 Wallaga Lake Road Bermagui NSW

Set back from the road and located on a 1671m2 block, this property offers loads of space and plenty of scope for adding your own style.

With panoramic ocean and coastline views, there is loads of space for extra vehicles - parking or new sheds - in the established grounds

Comprising:

 $? \ 3$  bedroom, 2 bathroom main home on 1st floor with spacious living

rooms, enclosed sunroom and new glass balcony balustrades

? House access to sunny, level, rear lawn and garden area