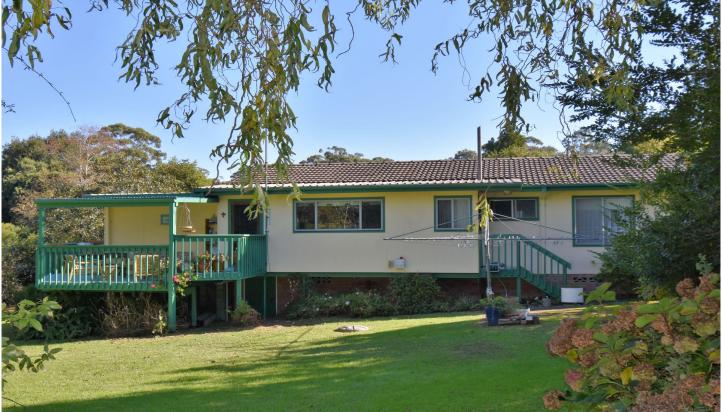

## "Netherhall Gardens"

Set in established grounds on a large (1752m2) block, 'Netherhall Gardens' is a much-loved home offering an attractive lifestyle in Beauty Point at Wallaga Lake. The delightful homes provides garden views from every room and includes:

- spacious living room and kitchen (including walk in pantry)
- adjoining study/sunroom and dining room opening to sunny deck overlooking the gardens.
- with 2 bathrooms and lock up garage under the roof line there is potential to convert to a 3rd bedroom with adjoining ensuite.
- Extra walk in lockable, storage space under the house.