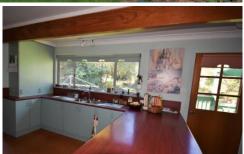

- spacious living room and kitchen (including walk in pantry)
- adjoining study/sunroom and dining room opening to sunny deck overlooking the gardens.
- with 2 bathrooms and lock up garage under the roof line there is potential to convert to a 3rd bedroom with adjoining ensuite.
- Extra walk in lockable, storage space under the house.