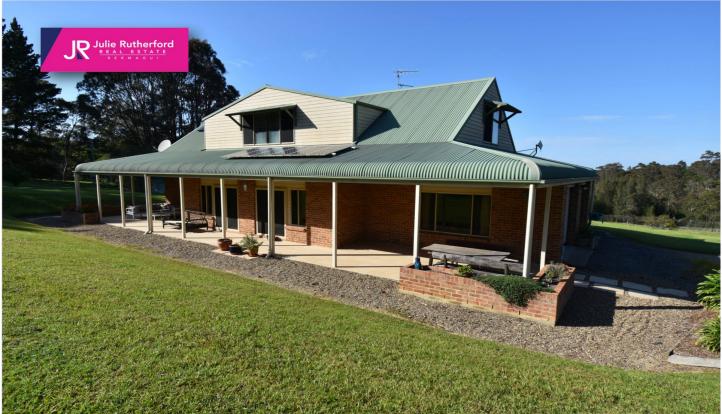

## 49 Strudwicks Road Bermagui NSW

Set on a sprawling 1 hectare of land this wonderful home in a park-like setting is sure to impress the most discerning of buyer.

With plenty of space and the upmost privacy, this large brick home has everything you could possibly want from a sea change with all the convenience of town still so close.

## Features include:

- ? 3 x Large bedrooms with built in wardrobes.
- ? 2 x Bright bathrooms (full) with a separate powder room (3rd toilet).
- ? Large, open plan kitchen and living area with high ceilings and a wood heater.
- ? A second living area upstairs perfect for guests in need of a little space.