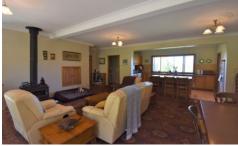

## Features include:

- ? 3 x Large bedrooms with built in wardrobes.
- ? 2 x Bright bathrooms (full) with a separate powder room (3rd toilet).
- ? Large, open plan kitchen and living area with high ceilings and a wood heater.
- ? A second living area upstairs perfect for guests in need of a little space.