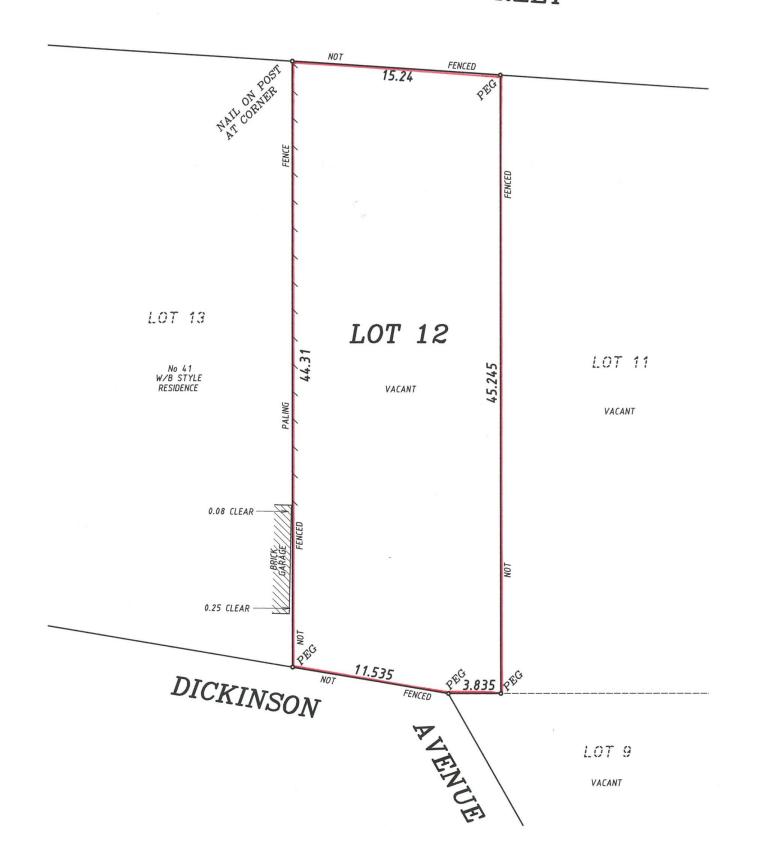

## 12/ Bunga Street Bermagui NSW

Secure your Bermagui future and buy this well-located 684.6 m2 block - one of the few vacant blocks available in Bermagui township.

Fronting Bunga St with dual access from Dickinson Ave, this is a sunny, undulating block, recently surveyed and with power, sewer and town water all available.

Type : Land Price : \$ 280,000 Land Size : 684.6 sqm

**View**: https://www.butterfieldproperty.com.au/sale/

nsw/eurobodalla-coast/bermagui/residential/

land/5668594

Julie Rutherford 02 6493 3444

Mick Butterfield (02) 6493 3444