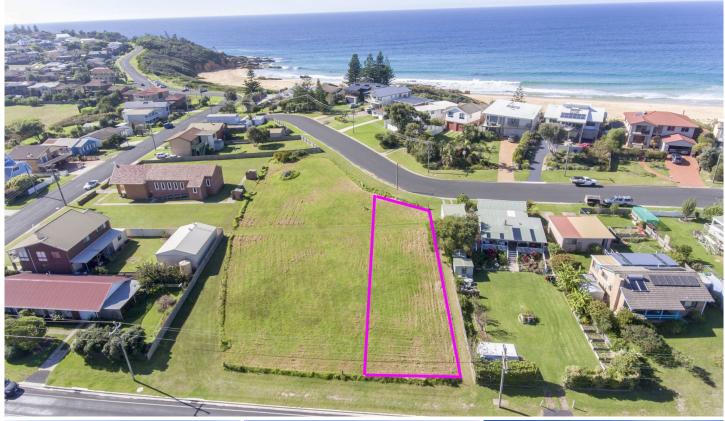

## 12/ Bunga Street Bermagui NSW

Secure your Bermagui future and buy this well-located 684.6 m2 block - one of the few vacant blocks available in Bermagui township.

Fronting Bunga St with dual access from Dickinson Ave, this is a sunny, undulating block, recently surveyed and with power, sewer and town water all available.

(Sewer and water headworks charges will apply when block is developed - refer to BVSC)

Located only minutes' walk to Beares beach, Blue Pool, Golf Course and shops and with attractive outlook to Mountains and golf course.

Type : Land Price : \$ 280,000 Land Size : 684.6 sqm

**View**: https://www.butterfieldproperty.com.au/sale/

nsw/eurobodalla-coast/bermagui/residential/

land/5668594

Julie Rutherford 02 6493 3444

Mick Butterfield (02) 6493 3444