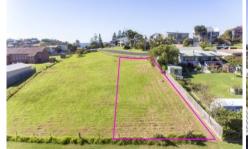

## 12/ Bunga Street Bermagui NSW

Secure your Bermagui future and buy this well-located 684.6 m2 block - one of the few vacant blocks available in Bermagui township.

Fronting Bunga St with dual access from Dickinson Ave, this is a sunny, undulating block, recently surveyed and with power, sewer and town water all available.

(Sewer and water headworks charges will apply when block is developed - refer to BVSC)

Located only minutes' walk to Beares beach, Blue Pool, Golf Course and shops and with attractive outlook to Mountains and golf course.

Type : Land Price : \$ 280,000 Land Size : 684.6 sqm

**View**: https://www.butterfieldproperty.com.au/sale/

nsw/eurobodalla-coast/bermagui/residential/

land/5668594

Julie Rutherford 02 6493 3444

Mick Butterfield (02) 6493 3444