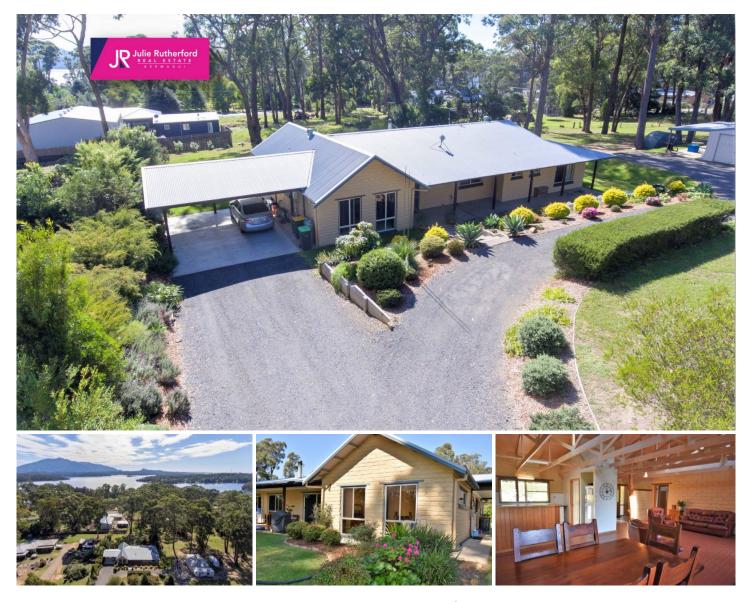

## 12-14 Bellbrook Crescent Wallaga Lake NSW

Set on a large (3024m2) block, this quality, custom built mud brick home offers low-maintenance, single level living in leafy Fairhaven.

Close to Wallaga Lake and minutes walk to beautiful beaches, this property comprises:

? Well-designed 4 bedroom, 2 bathroom north-facing home cleverly designed with central living/dining/kitchen spaces separating 2 distinct bedroom wings.

? 2nd living room - perfect for teenage children, guest/family and or 'hobby room'.

? Living areas and main bedroom open to covered sunny verandah overlooking the established park-like gardens.

? Huge double carport with direct internal access to the