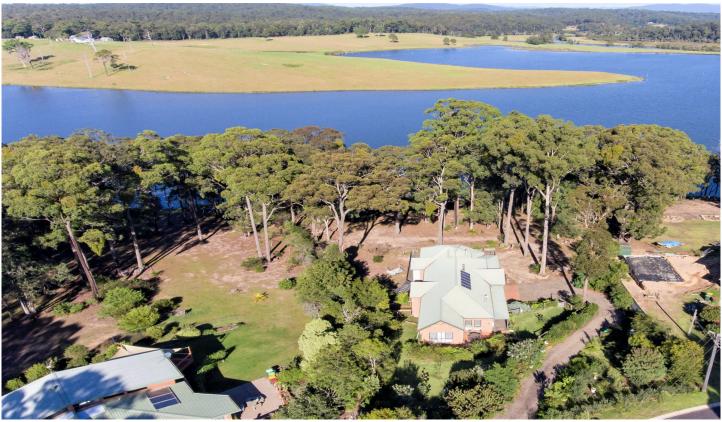

## 11 Endeavour Drive Wallaga Lake NSW

An acre on the lake in the tightly held, prestigious Fairhaven area at Wallaga Lake!

Set on 4216m2, this attractive, spacious home offers modern features with chic, rustic style.

High ceilings, hardwood timber floors, stone fireplace, well-equipped kitchen (including quality Falcon gas and electric range), large decks overlooking the lake and tasteful colour scheme throughout are all highlights of this lovely home.