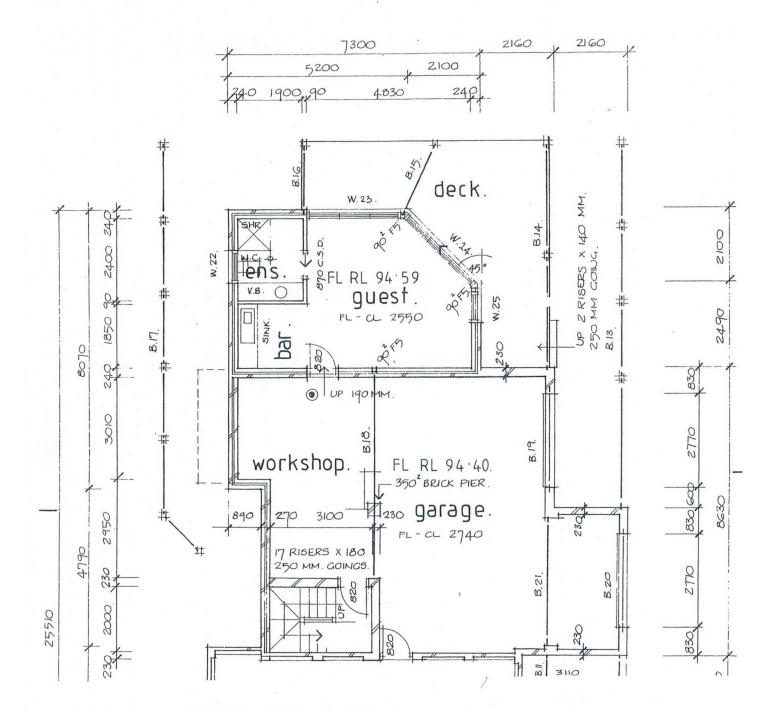

## 11 Endeavour Drive Wallaga Lake NSW

An acre on the lake in the tightly held, prestigious Fairhaven area at Wallaga Lake!

Set on 4216m2, this attractive, spacious home offers modern features with chic, rustic style.

High ceilings, hardwood timber floors, stone fireplace, well-equipped kitchen (including quality Falcon gas and electric range), large decks overlooking the lake and tasteful colour scheme throughout are all highlights of this lovely home.

## Property features include:

? 3 bedrooms, 2 bathrooms (incl ensuite) separate laundry (Ground Floor)

? Spacious entertainer with light and airy living areas incl 2

For full version visit the website