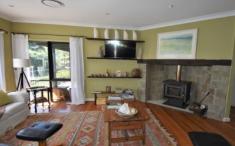

High ceilings, hardwood timber floors, stone fireplace, well-equipped kitchen (including quality Falcon gas and electric range), large decks overlooking the lake and tasteful colour scheme throughout are all highlights of this lovely home.

## Property features include:

? 3 bedrooms, 2 bathrooms (incl ensuite) separate laundry (Ground Floor)

? Spacious entertainer with light and airy living areas incl 2

For full version visit the website