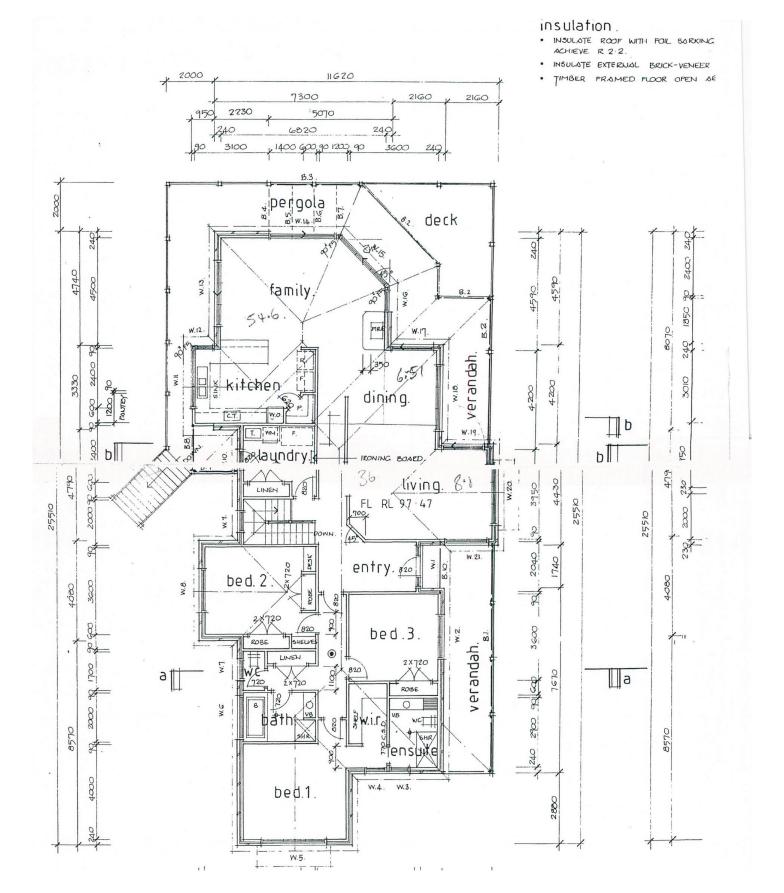

## 11 Endeavour Drive Wallaga Lake NSW

An acre on the lake in the tightly held, prestigious Fairhaven area at Wallaga Lake!

Set on 4216m2, this attractive, spacious home offers modern features with chic, rustic style.

High ceilings, hardwood timber floors, stone fireplace, well-equipped kitchen (including quality Falcon gas and electric range), large decks overlooking the lake and tasteful colour scheme throughout are all highlights of this lovely home.

## Property features include:

? 3 bedrooms, 2 bathrooms (incl ensuite) separate laundry (Ground Floor)

? Spacious entertainer with light and airy living areas incl 2

For full version visit the website