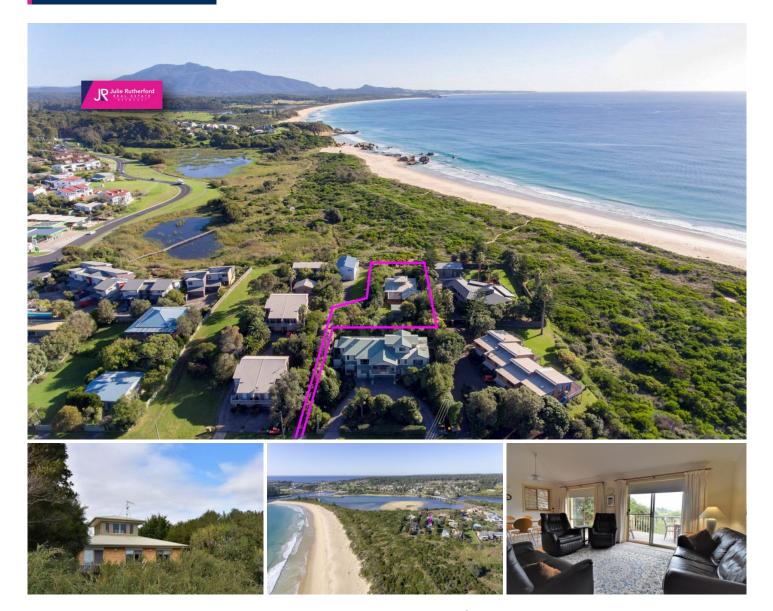

## **5 Narira Street Bermagui NSW**

Just like a mini National Park, this secluded, private property adjoins the beach reserve with its own easy access to beautiful Moorheads beach and offers sunny, north views of the coastline, wetlands and mountain.

Set on a spacious 1818m2, level block, the house comprises 3 bedrooms, 2 bathrooms, compact living areas, first floor viewing room/study, double garage with internal access and a choice of decks and outdoor living spaces. A separate shed (4m x 9m) provides extra storage, workshop or studio space.

Established native trees and shrubs provide shade and privacy yet the property is located only minutes walk to the convenience of local shops and cafes, school,