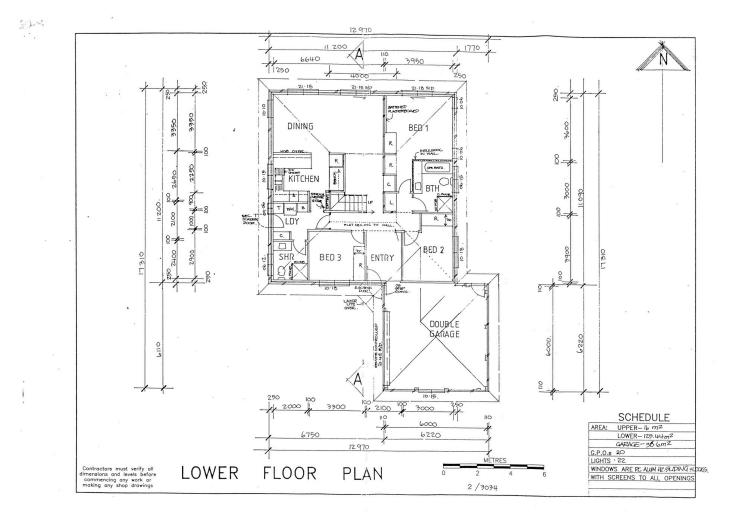

Set on a spacious 1818m2, level block, the house comprises 3 bedrooms, 2 bathrooms, compact living areas, first floor viewing room/study, double garage with internal access and a choice of decks and outdoor living spaces. A separate shed (4m x 9m) provides extra storage, workshop or studio space.