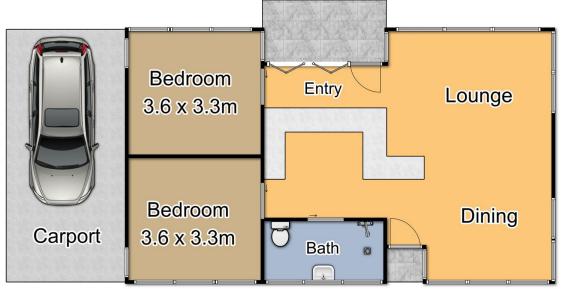

s to the beaches and harbour of Bermagui but in a pristine, private setting, Riverside House is set on 4.76 ha (nearly 12 acres).

Immaculately maintained and landscaped, the entrance through the magnificent spotted gums, belies the modern, contemporary home reminiscent of a grand country retreat.

Architecturally-designed to reflect the owners request for space and light, Riverside House is a beautiful home featuring:

? Soaring ceilings in the central, spacious living rooms,

For full version visit the website

## 4 🛤 3 🚰 4 🚘

- Type : Acreage/Semi-Rural Land Size : 4.76 ha
- View : https
  - : https://www.butterfieldproperty.com.au/sale/ nsw/eurobodalla-coast/bermagui/residential/ acreagesemirural/5668587



Julie Rutherford 02 6493 3444



Mick Butterfield (02) 6493 3444



## Studio



## 149 Black Marlin Dr Bermagui



Plan is not to scale. Measurements are approximate and should be used as a guide only.