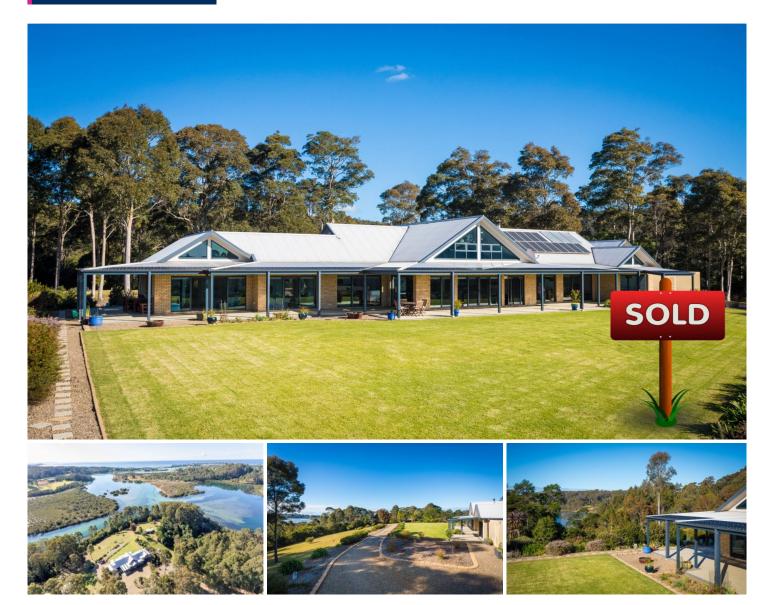

## 149 Black Marlin Drive Bermagui NSW

Secure this property and you own your own waterfront peninsula! Located on the unspoilt Bermagui River only minutes to the beaches and harbour of Bermagui but in a pristine, private setting, Riverside House is set on 4.76 ha (nearly 12 acres).

Immaculately maintained and landscaped, the entrance through the magnificent spotted gums, belies the modern, contemporary home reminiscent of a grand country retreat.

Architecturally-designed to reflect the owners request for space and light, Riverside House is a beautiful home featuring:

? Soaring ceilings in the central, spacious living rooms,

For full version visit the website