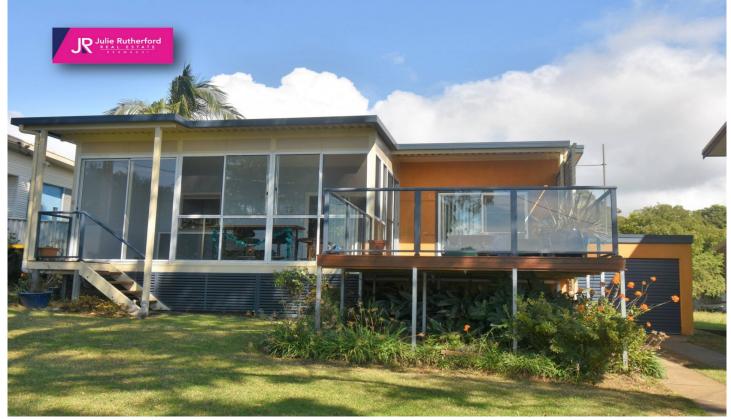

## 24 Lakeview Drive Wallaga Lake NSW

Located in the picturesque Wallaga Lake Heights locale, this attractive, single-level cottage offers the ideal seaside lifestyle.

Fishing, paddling, swimming and surfing are only minutes walk. Set on a level (696m2) block, the house comprises 2 bedrooms, spacious indoor and outdoor living areas with views of the lake and ocean, pine timber floors, tandem double garage/shed and established private rear garden.

Currently tenanted, the property is within a short stroll to the lake and ocean entrance and the scenic beauty of Murruna Point.

Ideal for permanent or holiday living in this desirable

For full version visit the website