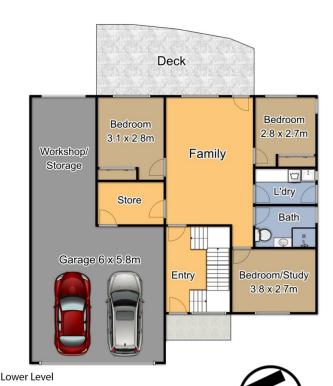

Comprising 4 bedrooms, 2 bathrooms plus powder room, tasteful, well-appointed kitchen, storeroom and extra-large double garage with workshop space.

## 19 Lake View Drive Wallaga Lake Heights

Plan is not to scale. Measurements are approximate and should be used as a guide only.