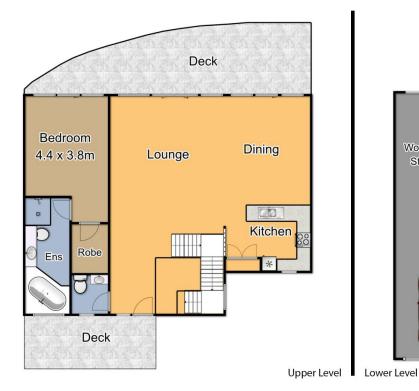

Comprising 4 bedrooms, 2 bathrooms plus powder room, tasteful, well-appointed kitchen, storeroom and extra-large double garage with workshop space.

## Design features include:

- ? Full height entry area with timber staircase to first floor.
- ? Light and neutral colour scheme throughout with low-maintenance tiled

floors plus carpet in bedrooms.

? Full-sized ensuite with large spa bath and separate

## 19 Lake View Drive Wallaga Lake Heights

Plan is not to scale. Measurements are approximate and should be used as a guide only.