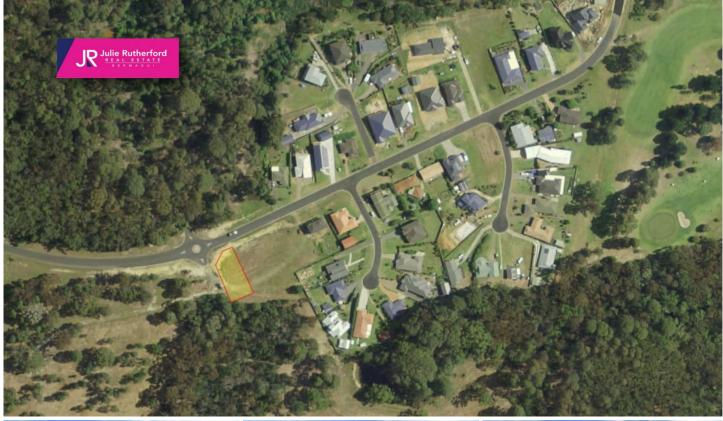

## 42 Ocean View Drive Bermagui NSW

Build your forever home with a sunny and leafy outlook in the Bermagui Heights Estate on this generously sized 776 sqm allotment.

With an elevated position on the high side of the street this block gives you the space and opportunity to build exactly what you want in one of the most desirable towns on the south coast.

Fully serviced and with underground power connected all you need to do is design and build the home of your dreams.

Type : Land **Price** : \$ 198,000 Land Size: 776 sqm

: https://www.butterfieldproperty.com.au/sale/ View