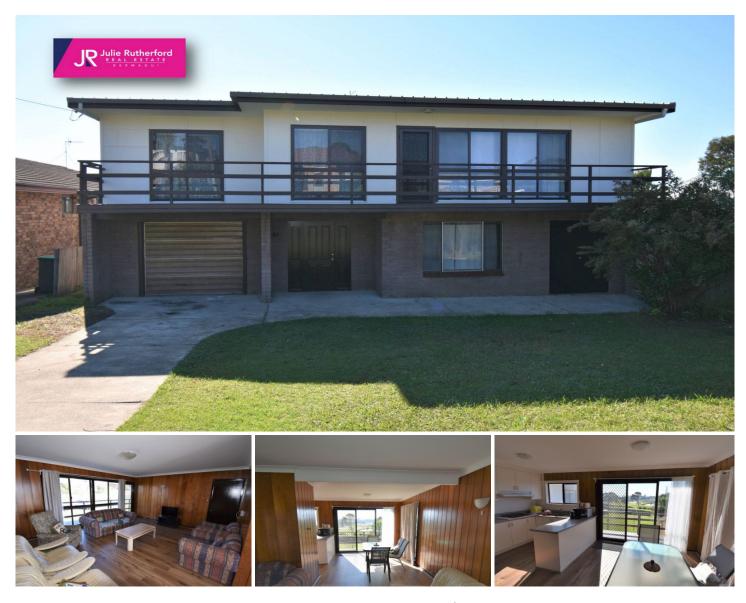

## 13 Golf Road Bermagui NSW

With a front row position onto the Bermagui golf course and a sunny north facing aspect this large, two story family home is ready for its new owner to make their own. With lovely views over the golf course to Gulaga and the coast this home is full of potential.

Features include:

? 4 Large bedrooms.

? 3 spacious living areas giving plenty of space to all the family.

- ? 2 bright bathrooms.
- ? Sunny deck overlooking the golf course.
- ? Large full fenced and flat 740sqm parcel of land.
- ? Single lock up garage.