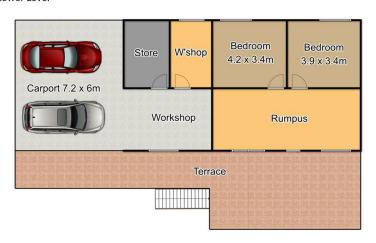

### Features include:

- $4\ x$  good sized bedrooms with built in wardrobes (2 with ensuites)
- 3 x bright and modern bathrooms.
- A full-length, north facing deck with magnificent views of the valley.
- Large open plan living/kitchen and dining areas affording

### Lower Level

Plan is not to scale. Measurements are approximate and should be used as a guide only.