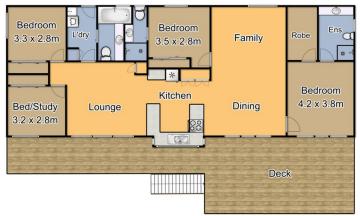

### Features include:

- $4\ x$  good sized bedrooms with built in wardrobes (2 with ensuites)
- 3 x bright and modern bathrooms.
- A full-length, north facing deck with magnificent views of the valley.
- Large open plan living/kitchen and dining areas affording

### Upper Level