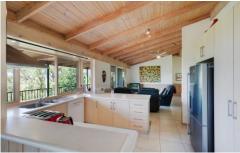

### Features include:

- $4\ x$  good sized bedrooms with built in wardrobes (2 with ensuites)
- 3 x bright and modern bathrooms.
- A full-length, north facing deck with magnificent views of the valley.
- Large open plan living/kitchen and dining areas affording