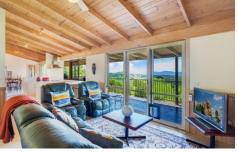

### Features include:

- $4\ x$  good sized bedrooms with built in wardrobes (2 with ensuites)
- 3 x bright and modern bathrooms.
- A full-length, north facing deck with magnificent views of the valley.
- Large open plan living/kitchen and dining areas affording