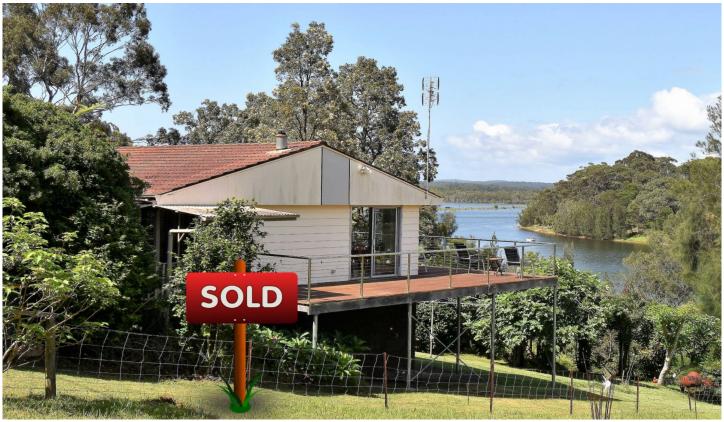

## 12 Turner Drive Akolele NSW

Nestled in the slopes of Akolele, this neat and comfortable home offers so much more than meets the eye.

With level and private street access from both ends of the block,(670m2) the property comprises a 3 bedroom home with kitchen and dining areas opening to the private wraparound deck and expansive garages, storage or 'studio' space under the house.

Set in fenced grounds with established plants and trees, water views are a feature of the house and lush garden.

Easy access to the lake from the rear of the property and all situated in a quiet street leading to the lake.