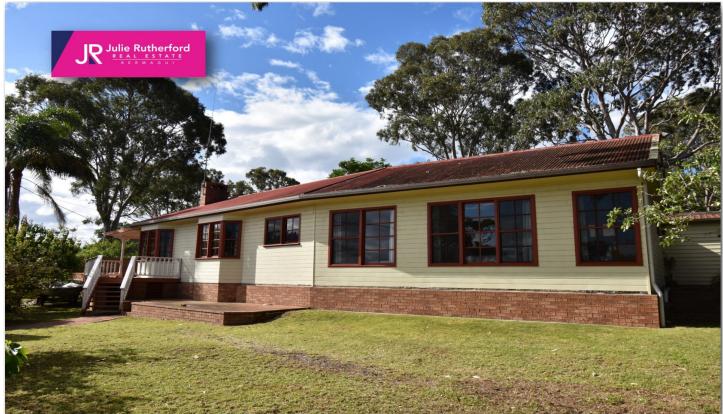

## 12 Flower Circuit Akolele NSW

One of the few homes in Akolele on a level block (845m2) but in an elevated position on the top of the hill overlooking lake, ocean and mountains and offering filtered views of each.

Single level and light filled this home features 2 spacious bedrooms, full width living/dining room with brick fireplace and hardwood timber floors throughout. Set in established, landscaped grounds with separate garage (a tandem double size), private paved outdoor areas and sunny front verandah.

Needing some refurbishment but with good, solid "bones", this well-proportioned home is attractive and comfortable and priced to allow for renovations.

For full version visit the website