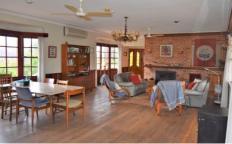

Single level and light filled this home features 2 spacious bedrooms, full width living/dining room with brick fireplace and hardwood timber floors throughout. Set in established, landscaped grounds with separate garage (a tandem double size), private paved outdoor areas and sunny front verandah.