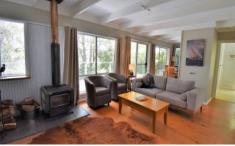

?Open plan living areas with pine timber floors, floor to ceiling windows opening to full-length deck - ideal for outdoor meals and relaxing with family and friends.

?3 bedrooms (or 2 bedrooms and a study) upstairs and spacious light-filled bathroom.