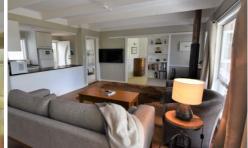

?Open plan living areas with pine timber floors, floor to ceiling windows opening to full-length deck - ideal for outdoor meals and relaxing with family and friends.

?3 bedrooms (or 2 bedrooms and a study) upstairs and spacious light-filled bathroom.