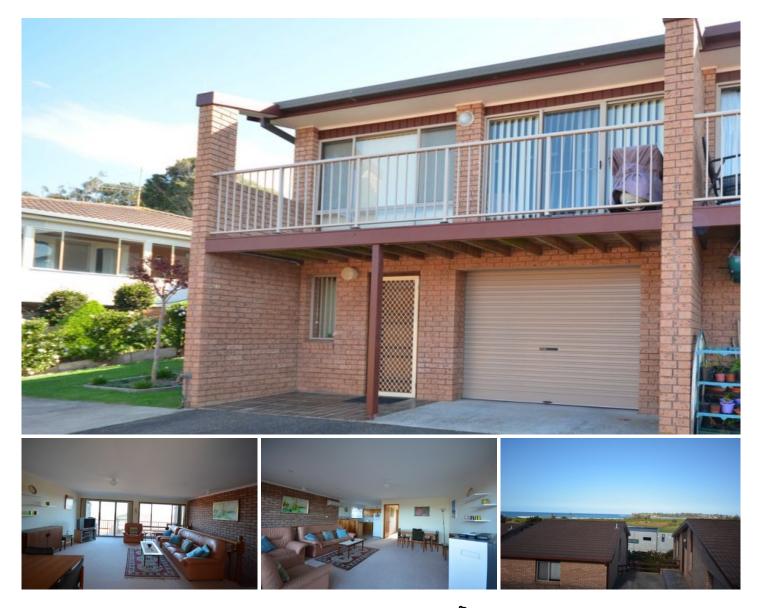

## 1/42-44 Wallaga Lake Road Bermagui NSW

In the well-established and well-maintained 'Headlands' complex, this 2 bedroom, 2 bathroom townhouse is the perfect home.

Set on 2 levels with a bedroom and bathroom on each level, the property has sweeping views of the ocean and headland and has only one common wall. Air conditioning in main living/dining area.

With a small, sunny rear garden, a single lock up garage with internal access and front balcony off the living rooms, this property offers an lovely coastal home within easy walk to beaches, river and local shops.