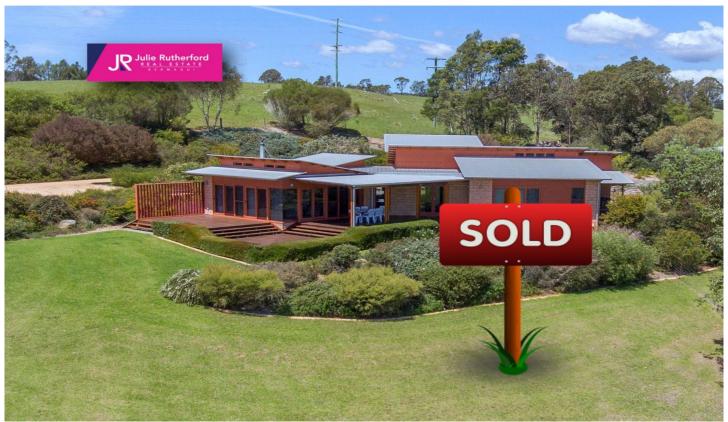

## 10972 Princes Highway Cobargo NSW

Belgrave Park offers a stunning rural lifestyle on 23 ha in the picturesque, fertile Cobargo hinterland of the Bega Valley.

Established in 2007 and thoughtfully sited to provide northern sun and expansive views of the Wadbilliga range and Peak Alone mountain, the property comprises:

## 6 📭 4 🟪 10 🚘

Type : Rural **Price** : \$ 1,350,000 Land Size: 60 Acres

View : https://www.butterfieldproperty.com.au/sale/ nsw/far-south-coast/cobargo/residential/rura

1/5668560

Julie Rutherford 02 6493 3444