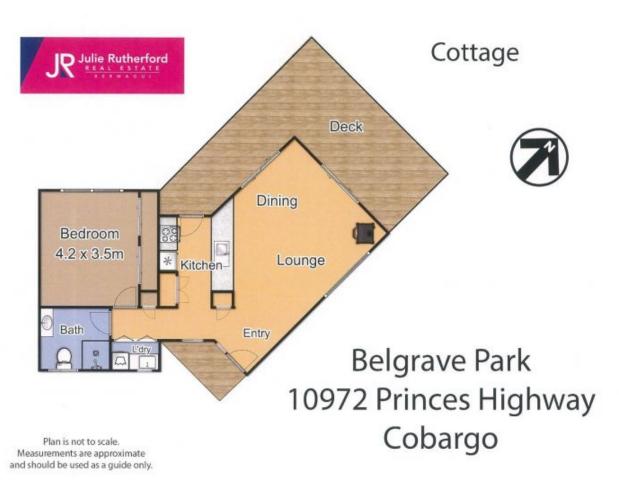

## 10972 Princes Highway Cobargo NSW

Belgrave Park offers a stunning rural lifestyle on 23 ha in the picturesque, fertile Cobargo hinterland of the Bega Valley.

Established in 2007 and thoughtfully sited to provide northern sun and expansive views of the Wadbilliga range and Peak Alone mountain, the property comprises:

-Architect-designed 4-bedroom home and two separate 1 bedroom self- contained cottages.

-Each is craftsman built on solar passive design principles of hand-crafted Timbercrete masonry blocks. hardwood outriggers and floor to ceiling cedar doors and windows.

-Special features include hardwood timber floors in living

For full version visit the website