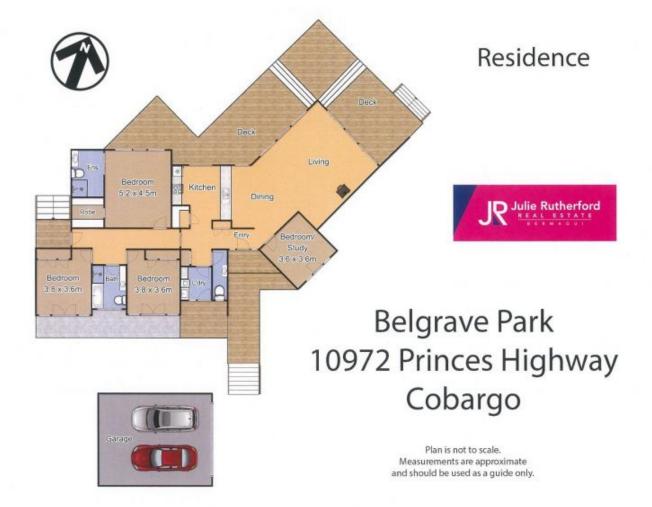

## 10972 Princes Highway Cobargo NSW

Belgrave Park offers a stunning rural lifestyle on 23 ha in the picturesque, fertile Cobargo hinterland of the Bega Valley.

Established in 2007 and thoughtfully sited to provide northern sun and expansive views of the Wadbilliga range and Peak Alone mountain, the property comprises:

-Architect-designed 4-bedroom home and two separate 1 bedroom self- contained cottages.

-Each is craftsman built on solar passive design principles of hand-crafted Timbercrete masonry blocks. hardwood outriggers and floor to ceiling cedar doors and windows.

-Special features include hardwood timber floors in living

For full version visit the website