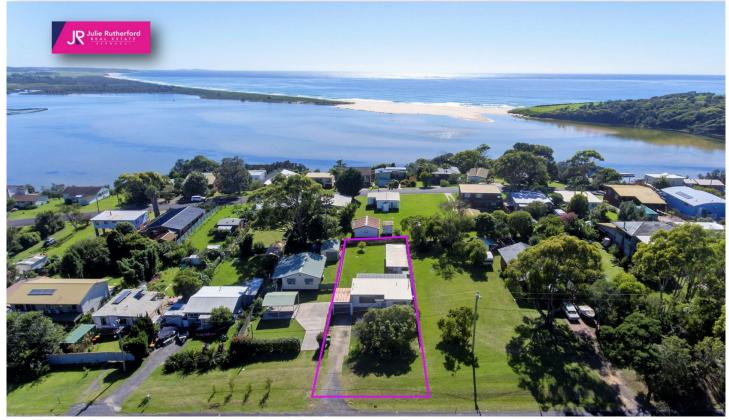

## 21 Wallaga Lake Road Wallaga Lake Heights NSW

Located in the popular Wallaga Lake Heights, this attractive coastal cottage is full of personality.

Set on a predominantly flat 683 sqm block and updated inside to feel fresh and in keeping with its setting there is a lot to like. Features of the main house include;

## 2 📮 2 🔓 3 😭

Type : House **Price** : \$ 408,000 Land Size: 683 sqm

View : https://www.butterfieldproperty.com.au/sale/

nsw/-/wallaga-lake-heights/residential/house

/5668559

**Mick Butterfield** (02) 6493 3444