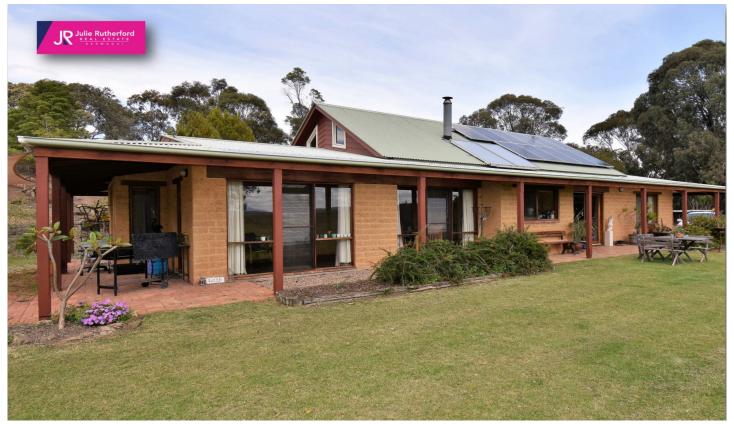

## 16 Fields Road Tanja NSW

Set in the pristine hamlet of Tanja on the edge of the Mimosa Rocks National Park, this 17-acre property with master-built mud brick home affords its owner the pinnacle in coastal, rural living.

Positioned on an elevated part of the property with a year-round sunny northern aspect and looking up a beautiful valley to Mt. Gulaga it is hard not be captivated by the ever changing, stunning views. The build is solar passive and the home functions wonderfully in this picturesque setting.

## Other features include:

- 3 good sized bedrooms with wardrobes.
- Open plan living, kitchen and dining area.

For full version visit the website