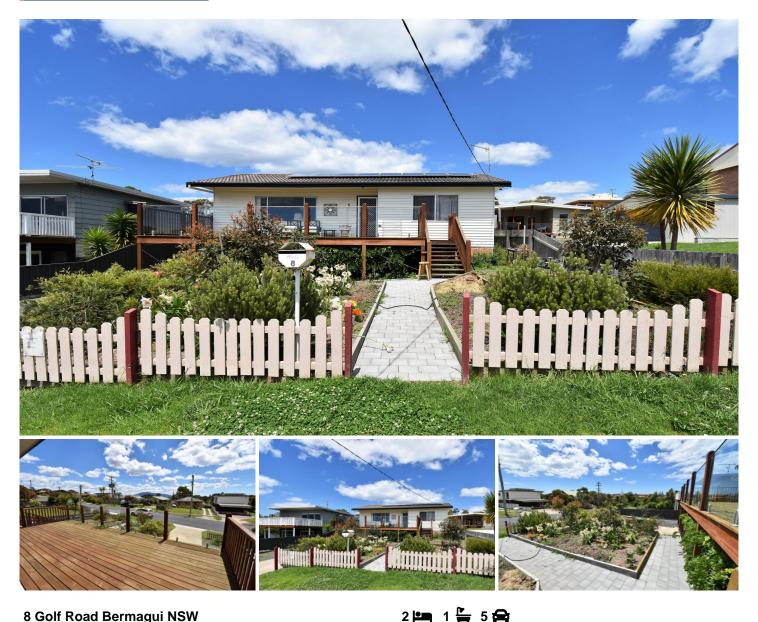

## 8 Golf Road Bermagui NSW

Situated in a quiet, central part of Bermagui this north facing home is ready for its new owner to make it their own. With a large and mostly flat 740 sqm parcel of land there is plenty of room for the whole family.

Features of this home include:

- 2 good sized bedrooms with robes.
- Huge, north facing hard wood deck with year-round sun and views to Guluga.
- Bright and sunny living area.
- Modern kitchen with gas cooking.
- Good sized bathroom.
- Enclosed sun room perfect for use as a study or home office.