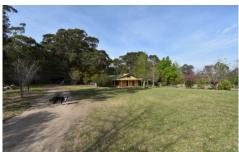

## 11562 Princes Highway Verona NSW

Rare opportunity to rent a rustic style mudbrick farmhouse set on approximately 2 acres, with a spacious fenced yard around the home, established gardens, fruit trees, chook pen, and 4 bay garage. 10 acres approx. available for livestock with creek access.

- ? 4 bedrooms
- ? 2 bathrooms (1 ensuite)
- ? 2 living areas
- ? Free standing wood fire place
- ? Electric oven and stove top
- ? Combustion wood cooker
- ? Bull nose verandahs
- ? Rain water storage
- ? Undulating 10 acres with good fences and a picturesque