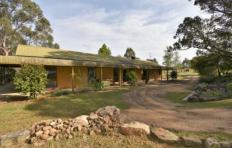

## 11562 Princes Highway Verona NSW

Rare opportunity to rent a rustic style mudbrick farmhouse set on approximately 2 acres, with a spacious fenced yard around the home, established gardens, fruit trees, chook pen, and 4 bay garage. 10 acres approx. available for livestock with creek access.

- ? 4 bedrooms
- ? 2 bathrooms (1 ensuite)
- ? 2 living areas
- ? Free standing wood fire place
- ? Electric oven and stove top
- ? Combustion wood cooker
- ? Bull nose verandahs
- ? Rain water storage
- ? Undulating 10 acres with good fences and a picturesque