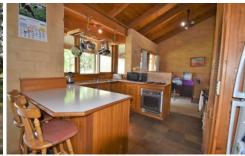

- ? 4 bedrooms
- ? 2 bathrooms (1 ensuite)
- ? 2 living areas
- ? Free standing wood fire place
- ? Electric oven and stove top
- ? Combustion wood cooker
- ? Bull nose verandahs
- ? Rain water storage
- ? Undulating 10 acres with good fences and a picturesque