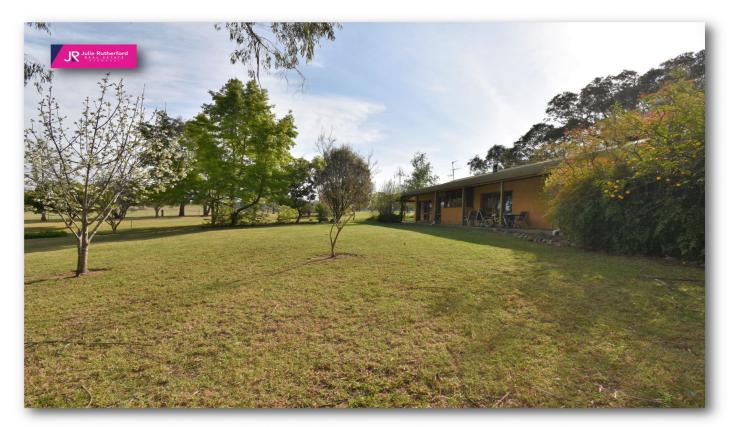

## 11562 Princes Highway Verona NSW

Rare opportunity to rent a rustic style mudbrick farmhouse set on approximately 2 acres, with a spacious fenced yard around the home, established gardens, fruit trees, chook pen, and 4 bay garage. 10 acres approx. available for livestock with creek access.

- ? 4 bedrooms
- ? 2 bathrooms (1 ensuite)
- ? 2 living areas
- ? Free standing wood fire place
- ? Electric oven and stove top
- ? Combustion wood cooker
- ? Bull nose verandahs
- ? Rain water storage
- ? Undulating 10 acres with good fences and a picturesque