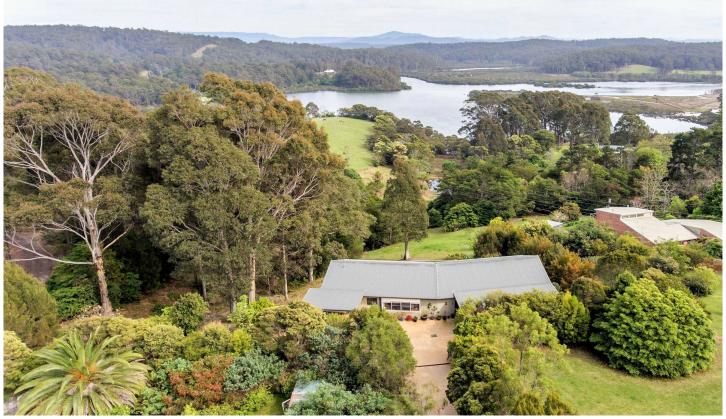

## 28 Nutleys Creek Road Bermagui NSW

Located on the fringe of Bermagui with an outstanding, elevated outlook over the river, forest and ranges, this property offers a private, peaceful lifestyle in a convenient edge of town position.

Set on a 5095m2 (1.25 acre) block, the house has been perfectly designed for the sloping site with level, private street access, remote control garage entry with internal access to the house, landscaped grounds and large decks with glass balcony to take in the views.