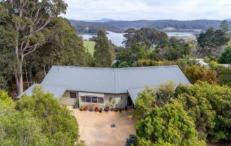

## 28 Nutleys Creek Road Bermagui NSW

Located on the fringe of Bermagui with an outstanding, elevated outlook over the river, forest and ranges, this property offers a private, peaceful lifestyle in a convenient edge of town position.

Set on a 5095m2 (1.25 acre) block, the house has been perfectly designed for the sloping site with level, private street access, remote control garage entry with internal access to the house, landscaped grounds and large decks with glass balcony to take in the views.