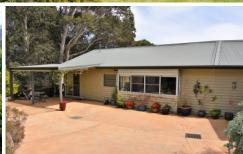

Set on a 5095m2 (1.25 acre) block, the house has been perfectly designed for the sloping site with level, private street access, remote control garage entry with internal access to the house, landscaped grounds and large decks with glass balcony to take in the views.

The custom-built home includes:

- 2.7 metre ceilings throughout with spacious central living/dining areas

separating the main bedroom suite and study from the guest bedrooms

For full version visit the website