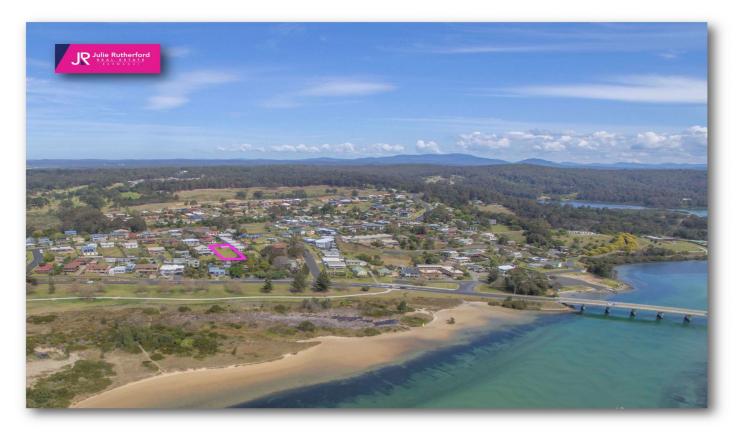

## 15 Jones Lane Bermagui NSW

Hidden away in a quiet lane with panoramic, north facing views of the ocean and coastline this centrally located 874 sqm building block is of the highest order.

This block represents a rare chance to build your forever home in one of the strongest locations in Bermagui. Features include:

- Elevated building site with magnificent views.
- North facing, ensuring year-round sun.
- 9m x 6m shed on concrete slab.
- Fenced on 3 sides.

Flat, walking distance to all of Bermagui's facilities and beaches this top shelf building block is sure to impress the most discerning of buyer.