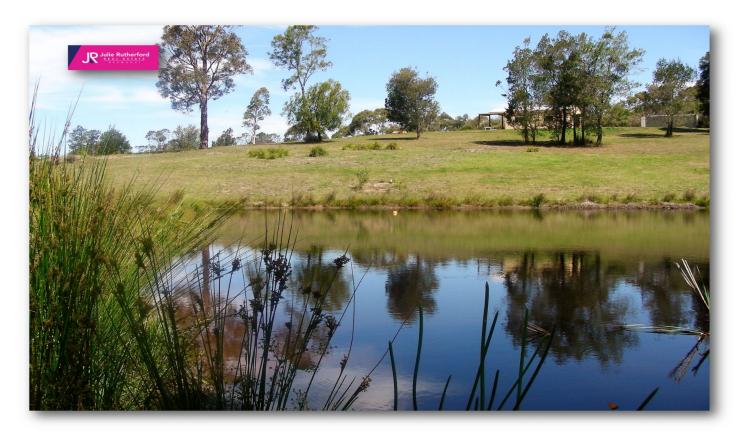

## 1576 Tathra Bermagui Road Tanja NSW

Often sought but rarely found, this property offers 26 ha (approx. 65 acres) of private land only minutes' drive to the stunning beaches and estuaries on the coast between Bermagui and Tathra.

Lot 2 has a large shed (plus a separate shipping container) with rain water tank and 2 dams (one has option to pump water to shed) Both lots have access to grid power from a transformer on the site.

The cleared land is sunny and elevated and captures ocean breezes in the warm months and winter sun in the