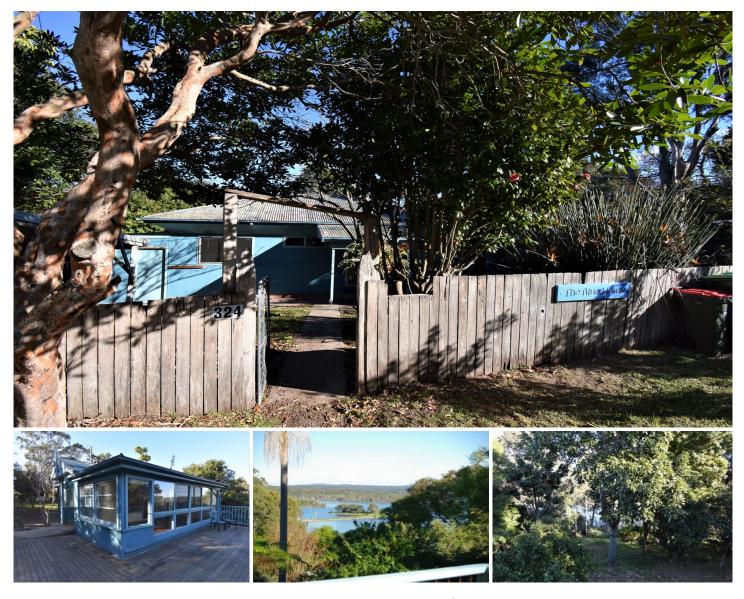

## 324 Bermagui Road Akolele NSW

Coastal cottage offers a private, comfortable escape in the picturesque hamlet of Akolele. Set on a large, fenced 1529m2 block with easy access through the lakefront reserve to Wallaga Lake. Other features of this property include;

- 2 Bedrooms with hardwood timber floors throughout.
- Separate studio ideal as a 3rd bedroom or art space.
- Spacious outdoor deck with great views of Wallaga Lake.
- Timber panelled bathroom with 2nd toilet.
- Bright and airy kitchen.

Located only 5 minutes to the historic village of Tilba and 10 minutes to the Bermagui.