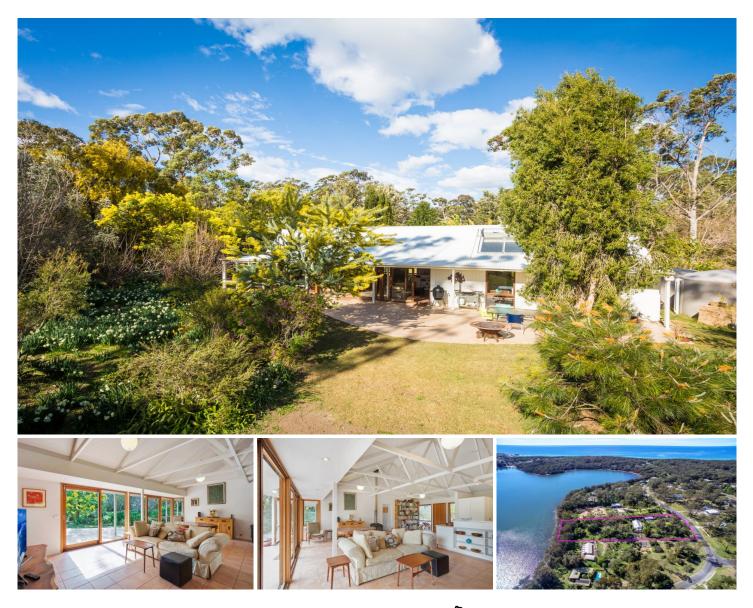

## 60 Fairhaven Point Way Wallaga Lake NSW

Located in the park-like precinct of Fairhaven, this desirable property offers the space and privacy of nearly 2 acres (7720m2) with all the conveniences of urban living.

Fronting lake reserve and with easy access to the lake for paddling, fishing and swimming, the property provides a single-level, solar-passive designed home and includes:

- 3 bedrooms plus study

- 2 living areas both adjoining sunny tiled outdoor terrace with lake views

- 2 bathrooms including a modern, recently renovated ensuite

- Raked ceilings with exposed rafters and easy care tiled floors in living areas