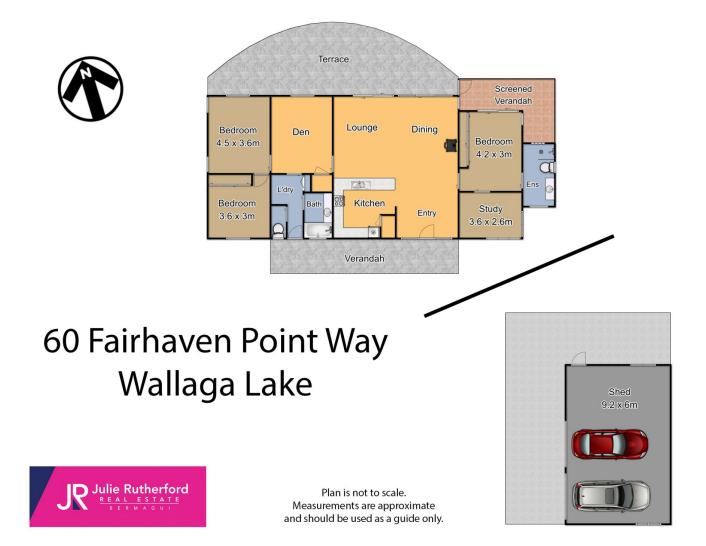

Fronting lake reserve and with easy access to the lake for paddling, fishing and swimming, the property provides a single-level, solar-passive designed home and includes:

- 3 bedrooms plus study

- 2 living areas both adjoining sunny tiled outdoor terrace with lake views

- 2 bathrooms including a modern, recently renovated ensuite

- Raked ceilings with exposed rafters and easy care tiled floors in living areas