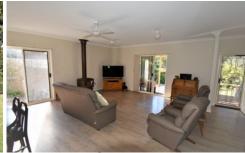

Features of the property include:

- 3 large bedrooms (main with robe and ensuite)
- 2 bright bathrooms.
- Large open plan living area with wood heater.

For full version visit the website

3 🕮 2 🔓 4 🖨

Type : House Price : \$ 533,000 Land Size : 1375 sqm