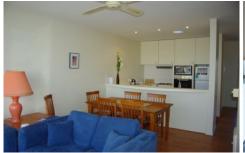

## 2/2 Wallaga Street Bermagui NSW

Located in the heart of town, this 2 bedroom 67m2 unit is the ideal renter or a central, easy holiday option.

Featuring floating timber floors, well-equipped kitchen, 2 bedrooms with built in robes, combined laundry/bathroom plus separate WC.

Floor to ceiling windows provide plenty of natural light and there is a designated parking space on title.

Investors take note - currently rented - lease until 27/10/2018 - to a good long term tenant.

Great value in this desirable position.