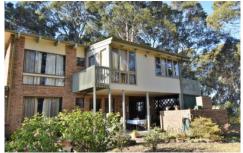

## 66 George Street Bermagui NSW

Positioned on a large (2719m2) block on a no-through street on the edge of town, this home offers a well-designed floor plan for couples or families.

Of quality construction and in original condition, the 3 bedroom house features:

- Cathedral timber-lined ceilings in living areas
- Cedar clad feature walls,
- Brick feature open fireplace as well as slow combustion wood heater
- Sunny, central kitchen with leafy outlook and filtered ocean views,
- Second living room, adjoining kitchenette, bedroom and extra toilet and