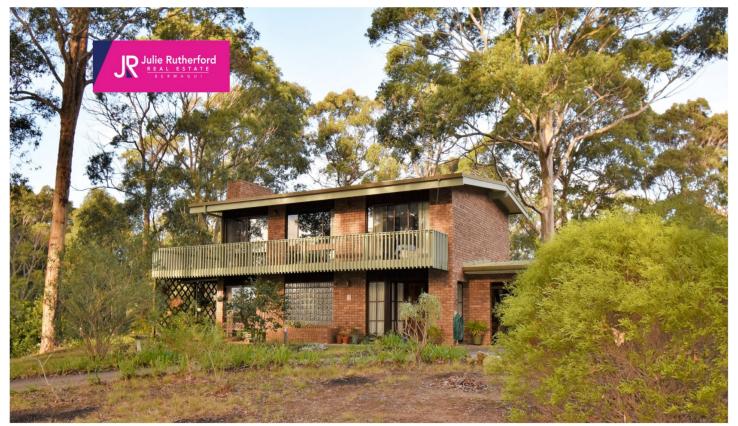

## 66 George Street Bermagui NSW

Positioned on a large (2719m2) block on a no-through street on the edge of town, this home offers a well-designed floor plan for couples or families.

Of quality construction and in original condition, the 3 bedroom house features:

- Cathedral timber-lined ceilings in living areas
- Cedar clad feature walls,
- Brick feature open fireplace as well as slow combustion wood heater
- Sunny, central kitchen with leafy outlook and filtered ocean views,
- Second living room, adjoining kitchenette, bedroom and extra toilet and