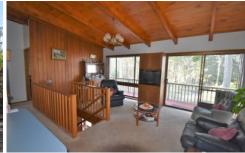

- Cathedral timber-lined ceilings in living areas
- Cedar clad feature walls,
- Brick feature open fireplace as well as slow combustion wood heater
- Sunny, central kitchen with leafy outlook and filtered ocean views,
- Second living room, adjoining kitchenette, bedroom and extra toilet and