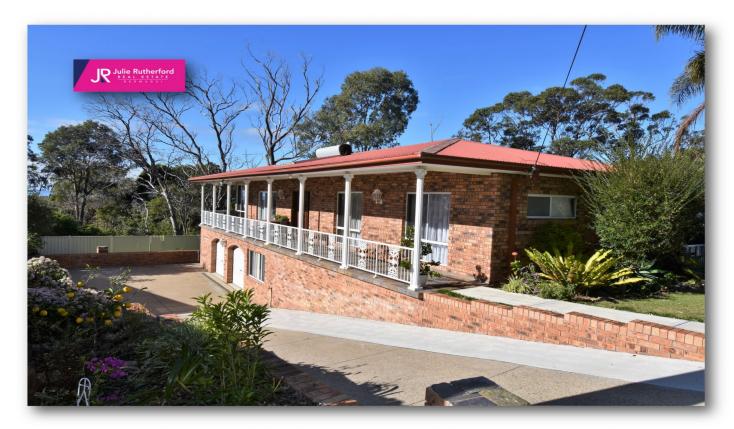

## **37 Flower Circuit Akolele NSW**

With sunny ocean views, spacious living areas and room for all the toys this well-built brick home is sure to impress the most discerning of buyer.

Freshly painted throughout, with new floor and window coverings there really is nothing for you to do. Other features of this home include:

- 3 good sized bedrooms.
- Spacious timber kitchen with gas cooking and dishwasher.
- Open plan living and dining area.
- Huge double garage with automatic doors and work shop area.
- Additional accommodation with bathroom downstairs.