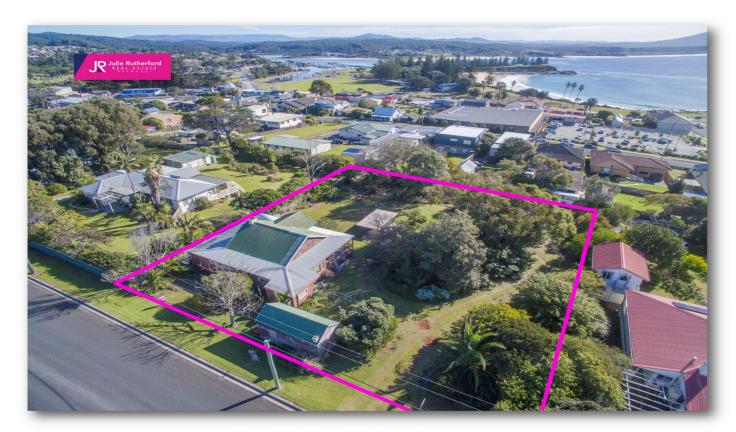

## 5-7 Corunna Street Bermagui NSW

Whether you are looking for a stunning home site or a desirable development site, this property has it all. North-facing, views of bay and mountain, easy walk to shops, beaches, harbour and golf course, undulating site with rear lane-way and current DA approval for a 2 lot sub-division.

One of the last available  $\frac{1}{2}$  acre blocks on the Bermagui headland, this property of 2023 m2 includes a comfortable, sunny, 2-bedroom timber cottage set amidst private grounds.

The property is zoned R3 medium density residential and is ideally suited to unit development in this highly sought after location or you can buy, sub-divide and build a stunning