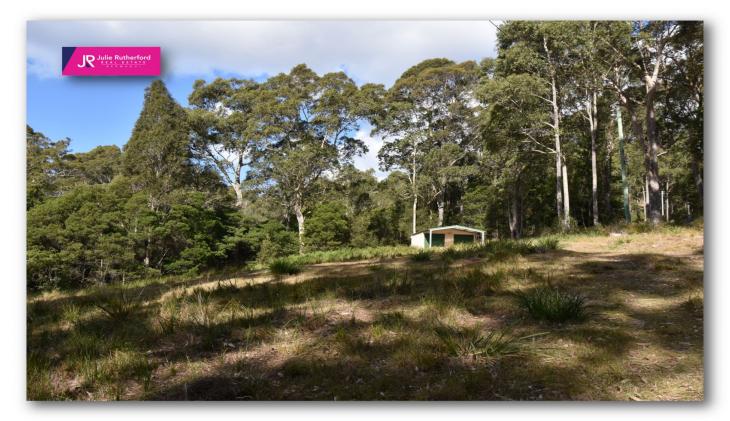

## 3/ Black Marlin Drive Bermagui NSW

Looking for a private, coastal bush retreat? This 3 ha (7.4acres) property is located in the Bermagui River estate approx 6km from town.

An attractive mix of bush and cleared land with a substantial dam and a sunny north-facing aspect. Improvements include a large shed currently set up for occasional use with kitchen, bush shower, port-a-loo toilet, and a 1,000-gallon water tank. Electricity and telephone are available and the block is ideal for week-ends and holidays until you are ready to build your ideal permanent home.