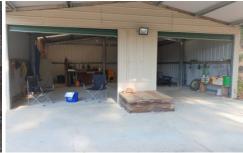

## 3/ Black Marlin Drive Bermagui NSW

Looking for a private, coastal bush retreat? This 3 ha (7.4acres) property is located in the Bermagui River estate approx 6km from town.

An attractive mix of bush and cleared land with a substantial dam and a sunny north-facing aspect. Improvements include a large shed currently set up for occasional use with kitchen, bush shower, port-a-loo toilet, and a 1,000-gallon water tank. Electricity and telephone are available and the block is ideal for week-ends and holidays until you are ready to build your ideal permanent home.