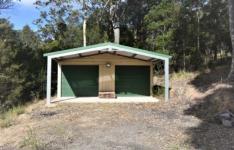

## 3/ Black Marlin Drive Bermagui NSW

Looking for a private, coastal bush retreat? This 3 ha (7.4acres) property is located in the Bermagui River estate approx 6km from town.

An attractive mix of bush and cleared land with a substantial dam and a sunny north-facing aspect. Improvements include a large shed currently set up for occasional use with kitchen, bush shower, port-a-loo toilet, and a 1,000-gallon water tank. Electricity and telephone are available and the block is ideal for week-ends and holidays until you are ready to build your ideal permanent home.