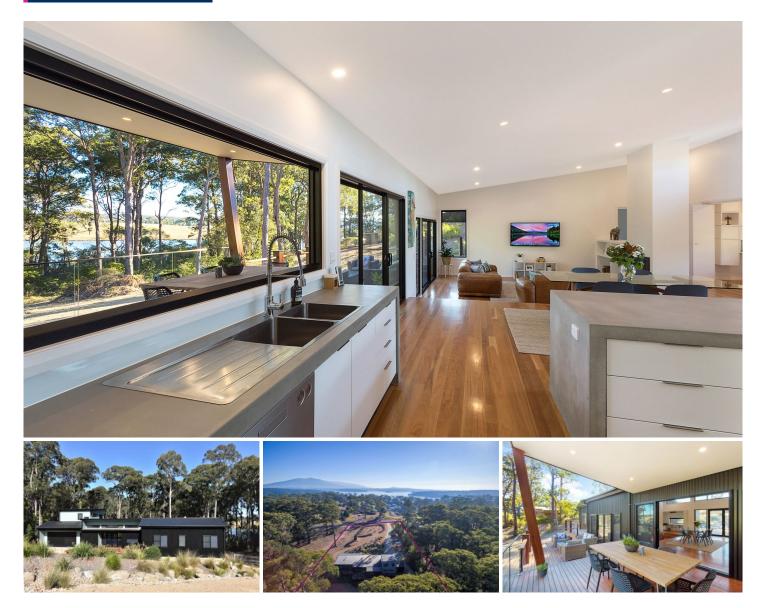

## 5-7 Endeavour Drive Wallaga Lake NSW

Offering a desirable mix of space and privacy on a landscaped waterfront reserve acre (4064m2), this is a unique opportunity to secure one of the best homes in the area.

Thoughtfully designed to capture water views and northern sun, this home oozes quality and style. Comprising all the features you would expect in a modern home including:

- 4 spacious bedrooms including main bedroom "suite" on the first floor.

- Split-level living room with slow-combustion fire plus extra separate

living/family room

- High ceilings throughout including 2.7 metre bedroom

For full version visit the website

4 🛤 2 🚰 4 🚘

Type : House