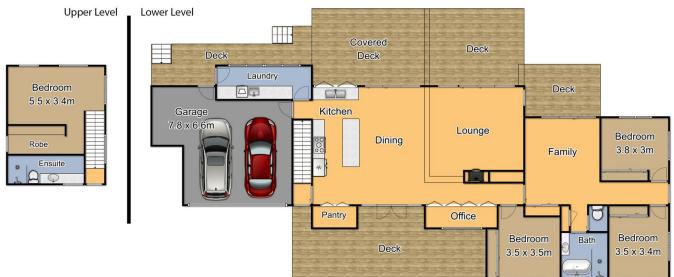

Thoughtfully designed to capture water views and northern sun, this home oozes quality and style. Comprising all the features you would expect in a modern home including:

- 4 spacious bedrooms including main bedroom "suite" on the first floor.

- Split-level living room with slow-combustion fire plus extra separate

living/family room

- High ceilings throughout including 2.7 metre bedroom

For full version visit the website

4 🛤 2 🚰 4 🚘

Type : House

View : https://www.butterfieldproperty.com.au/sale/nsw/ eurobodalla-coast/wallaga-lake/residential/house/ 5668526

https://www.butterfieldproperty.com.au

5 Endeavour Drive Wallaga Lake

Plan is not to scale. Measurements are approximate and should be used as a guide only.