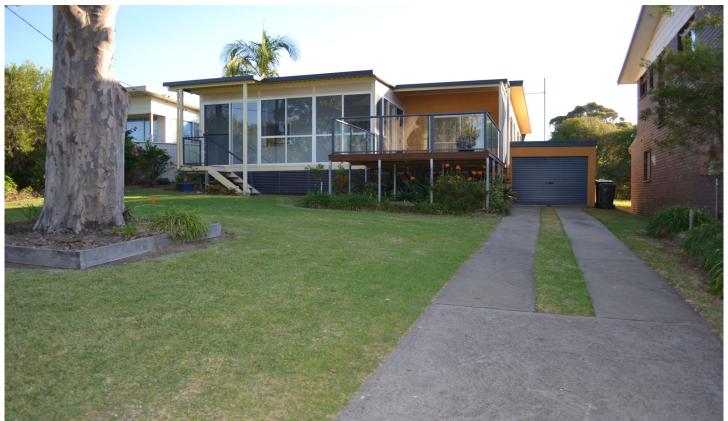

## 24 Lakeview Drive Wallaga Lake Heights NSW

Comfortable one-bedroom house with a lovely secluded back garden, spacious deck at the front and views overlooking Gulaga and the Murunna Lagoon inlet out to the ocean.

Enjoy the tranquillity of the lake and foreshore environment, with just a short 15 minute drive to Bermagui or 20 minutes into Narooma.

Features include:

1 bedroom

1 bathroom

Outlet for gas heater.

Large front deck

Single car garage

Pets on application. Bond and rental references required.

1 🚐 1 🚍 1 🚍

Type: House

**View**: https://www.butterfieldproperty.com.au/lease/nsw/-/wallaga-lake-heights/residential/house/566852