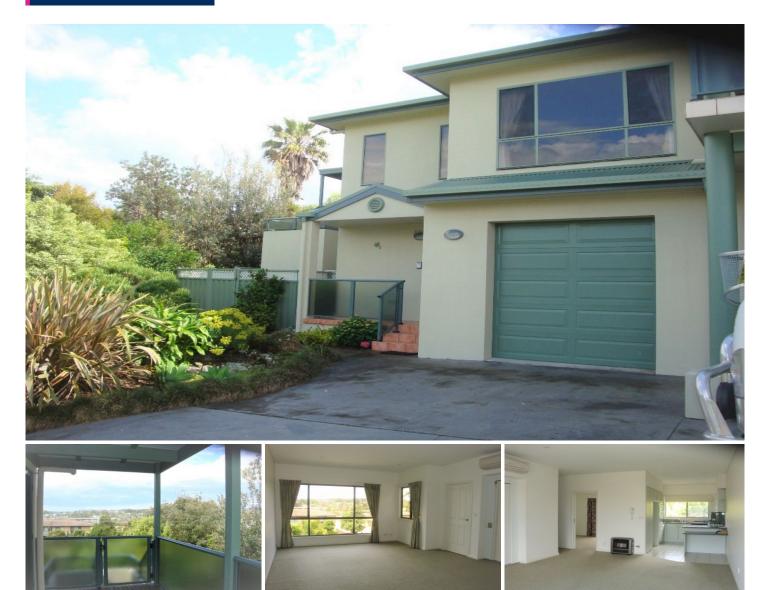

## 2/3 Narira Street Bermagui NSW

Spacious 2 storey townhouse with 2 large bedrooms, 2 living areas and 2 bathrooms.

Located in a lovely, quiet part of town in easy walking distance to Moorheads Beach, the Bermagui river, shops, restaurants and primary school.

With a large lock-up garage, air conditioning, gas cooking/ heating and lovely views this townhouse offers quality living in an excellent location.

No pets, bond and rental references required.

Type : Townhouse