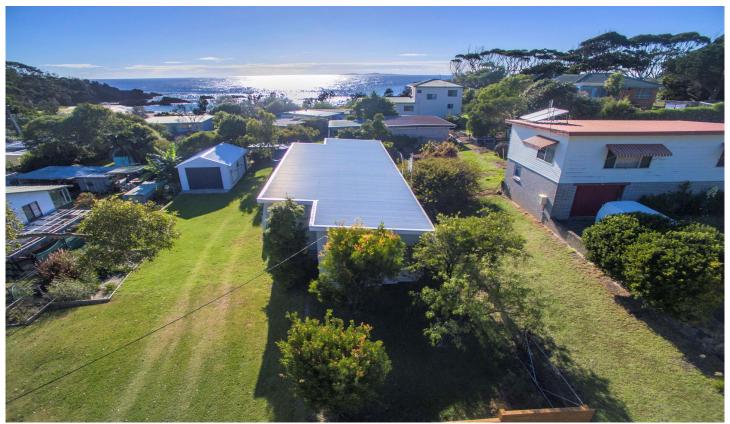

## 6 Dromedary Drive Mystery Bay NSW

Set one street back from the stunning beaches of Mystery Bay, this fully renovated coastal cottage (with approved dual occupancy) offers its owner a variety of low maintenance living options. With the contemporary coastal design evident upon first arriving, this property is sure to leave you feeling relaxed and ready to enjoy the wonderful natural offerings on your doorstep.

Features of this charming property include:

- 2 good sized bedrooms.
- 2 modern and bright bathrooms.
- Large modern kitchen with quality appliances.
- Choice of multiple living areas perfect for keeping everyone happy.

## 2 🕒 2 📛 2 🖨

Type : House Price : \$535,000 Land Size : 734 sqm

**View**: https://www.butterfieldproperty.com.au/sale/ nsw/eurobodalla-coast/mystery-bay/resident

ial/house/5668520

Mick Butterfield (02) 6493 3444