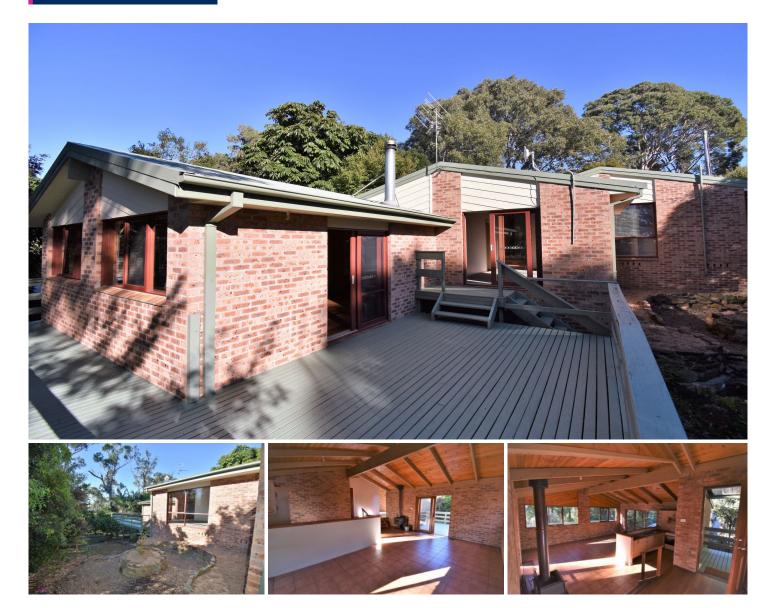

## **33 Flower Circuit Akolele NSW**

Set in the quiet and leafy locality of Akolele this character filled and deceptively large brick home is sure to impress.

With a split-level design, large outdoor entertaining area and views to the ocean there is a lot to like. Other features include:

? 3 Large bedrooms (main with ensuite).

? Open plan kitchen/living/dining area with second lounge room.

- ? Fully landscaped 689 m2 block with established trees.
- ? Double car port.
- ? Separate laundry and large storage room.

An opportunity to secure a great home, ideal for