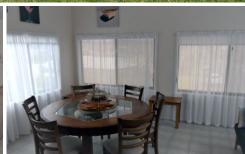

## Main features include:

- 3 good sized bedrooms with wardrobes.
- Modern kitchen with stainless steel appliances.
- Renovated bathroom.
- 3 living areas ensuring plenty of space for everyone.
- Separate laundry with 2nd toilet.
- Covered rear deck perfect for year-round entertaining.