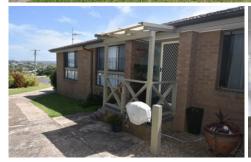

## Main features include:

- 3 good sized bedrooms with wardrobes.
- Modern kitchen with stainless steel appliances.
- Renovated bathroom.
- 3 living areas ensuring plenty of space for everyone.
- Separate laundry with 2nd toilet.
- Covered rear deck perfect for year-round entertaining.