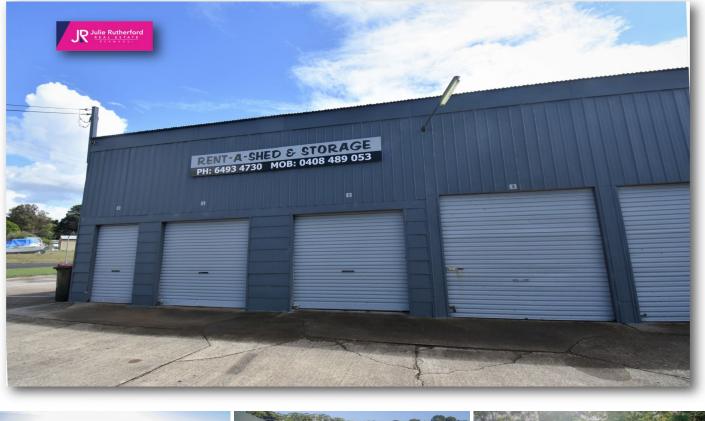

## 8 Sherwood Road Bermagui NSW

This well-established business freehold for sale in Bermagui's Industrial precinct offers excellent income with minimal outlay.

Bermagui Rent A Shed and Storage sits on a fully-utilised 2023m2 block with 825m2 of storage units including:

- 4 substantial buildings comprising a total of 38 storage units ranging from

10m2 to 25m2 and including some with high bay clearance

- separate 15m2 office and detached toilet and shower building. (septic tank)

- sealed driveway

- security gates with remote control and cyclone security fencing

- telephone, town water and electricity connection including