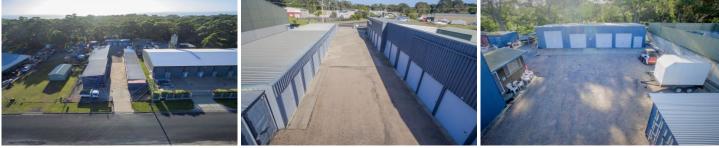

## 8 Sherwood Road Bermagui NSW

This well-established business freehold for sale in Bermagui's Industrial precinct offers excellent income with minimal outlay.

Bermagui Rent A Shed and Storage sits on a fully-utilised 2023m2 block with 825m2 of storage units including:

- 4 substantial buildings comprising a total of 38 storage units ranging from

10m2 to 25m2 and including some with high bay clearance

- separate 15m2 office and detached toilet and shower building. (septic tank)

- sealed driveway

- security gates with remote control and cyclone security fencing

- telephone, town water and electricity connection including