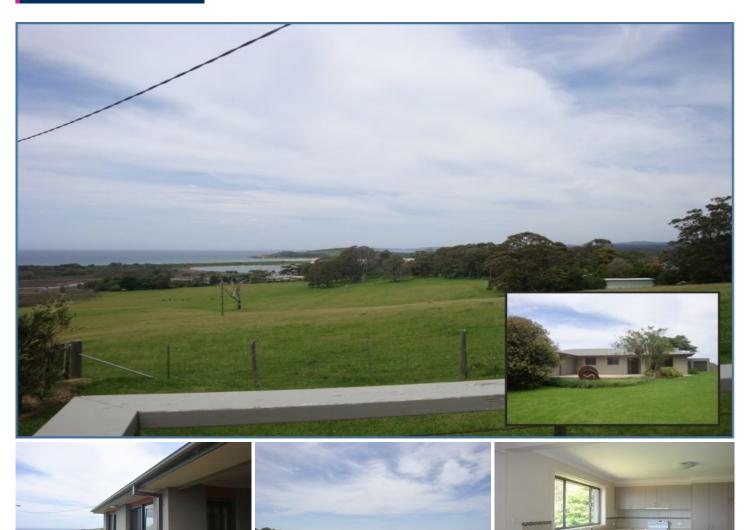

## 289 Bermagui Road Akolele NSW

This stylish three bedroom has mesmerising views overlooking some of our best coastal scenery from Montague Island to Bermagui. Morning sun streams into the kitchen and dining room through full length mirrors with outstanding water views.

Sliding glass doors lead out to a north-easterly facing deck, perfect for a leisurely weekend breakfast before venturing down to one of the beautiful local beaches or a peaceful paddle on Wallaga Lake.

With three large bedrooms, all with built-ins, two bathrooms and large living areas this would make a beautiful family home.

Outside there is a large double shed and the rent includes lawn mowing.