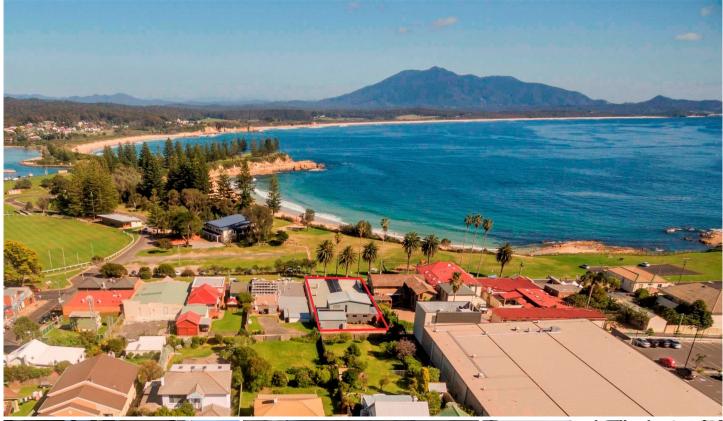

## 14 Lamont Street Bermagui NSW

Commercial property is all about position and this freehold property is in one of the best addresses in town.

Fronting Bermagui's Lamont St and overlooking Horseshoe Bay, number 14 offers 6 shops and a stunning New York loft - style residence.

Comprising 1196m2 floor space on 1012m2 land and including:

- 6 shops spaces currently let/available for retail/food service businesses. 4

of the shops open onto central arcade-style promenade.

- Private residence of contemporary, stylish warehouse-style design with