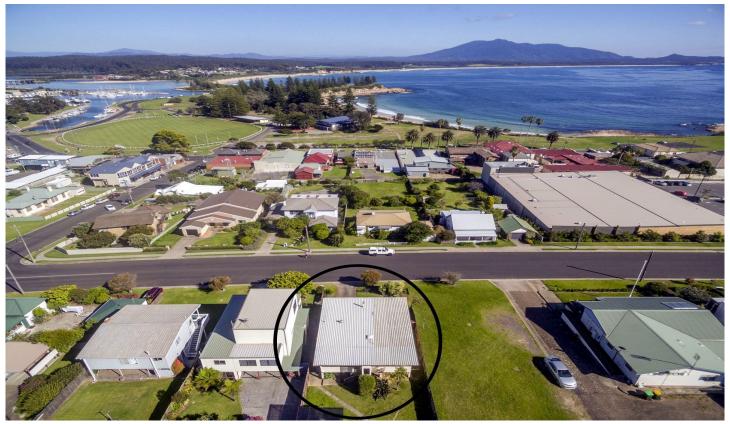

## 20 Young Street Bermagui NSW

Located in Young St on the fringe of the Bermagui CBD, this property ticks so many boxes. A well-maintained and comfortable home with a sunny northerly aspect, views over the bay and mountain, dual street access and a fully-fenced yard. The 2-storey home comprises: