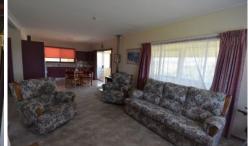

Upstairs - 2 bedrooms (plus study area), open plan living areas opening to full-length sun room with sweeping views, updated kitchen with dishwasher and renovated bathroom Ground floor - single garage (with remote control door) with internal access to bedroom cum sitting room, combined laundry/bathroom and entry area.