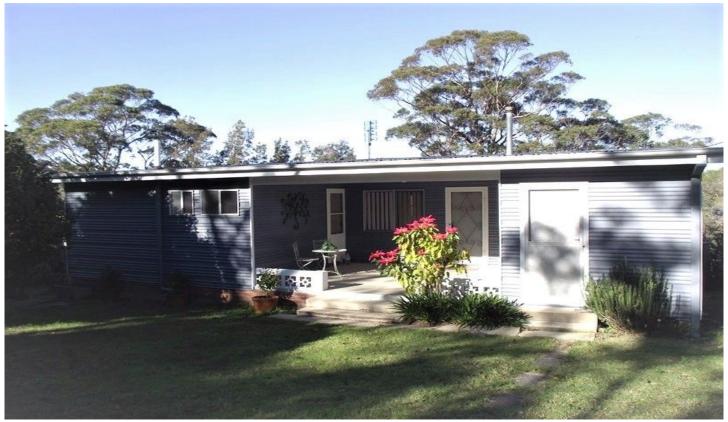

## 65 O'connells Point Road Wallaga Lake NSW

This well presented 2 bedroom house has lovely views and direct access to Wallaga Lake. It has polished timber floorboards, reverse cycle air conditioning, front and rear verandah's, a small single garage and separate storage room.

In a quiet and peaceful neighbourhood only 10 minutes from Bermagui or Tilba and walking distance to Camel Rock beach.

\$300 per week. Bond and rental references required.