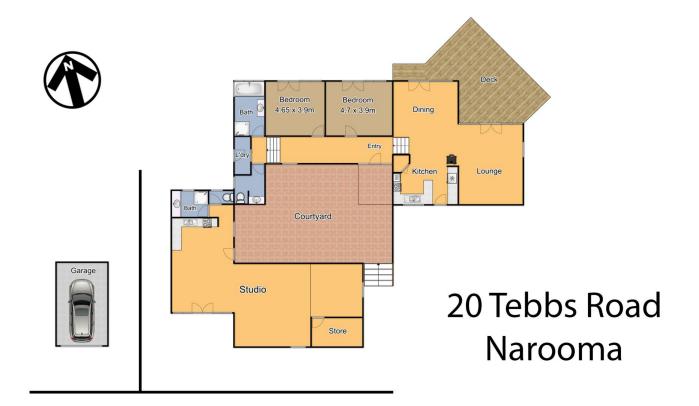

## 20 Tebbs Road Narooma NSW

Positioned proudly in the stunning Narooma hinterland, this property represents the best of coastal, rural living. The architecturally designed house has been built and finished to the highest of standards and sits on an attractive parcel of more than 9 acres. With a self-contained studio attached to the 2-bedroom main residence this home offers its owner a versatile range of potential living options.

The house itself has a split-level design with large open plan living spaces taking full advantage of the environment in which it sits. Double glazed timber windows ensure that the inside of the house stays comfortable year round. A north facing deck opens out from the living space and provides a year-round outdoor entertaining option. The bright and sunny bathroom boasts views of the surrounding

Julie Rutherford 02 6493 3444

Plan is not to scale. Measurements are approximate and should be used as a guide only.