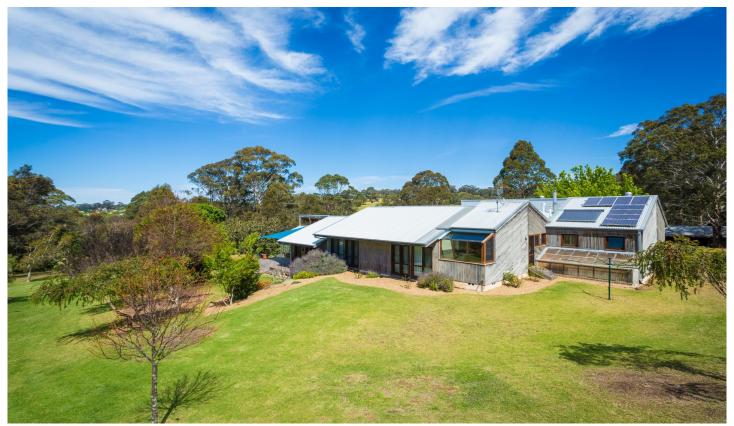

## 20 Tebbs Road Narooma NSW

Positioned proudly in the stunning Narooma hinterland, this property represents the best of coastal, rural living. The architecturally designed house has been built and finished to the highest of standards and sits on an attractive parcel of more than 9 acres. With a self-contained studio attached to the 2-bedroom main residence this home offers its owner a versatile range of potential living options.

The house itself has a split-level design with large open plan living spaces taking full advantage of the environment in which it sits. Double glazed timber windows ensure that the inside of the house stays comfortable year round. A north facing deck opens out from the living space and provides a year-round outdoor entertaining option. The bright and sunny bathroom boasts views of the surrounding