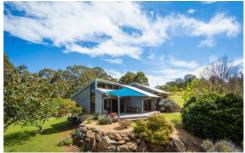

## 20 Tebbs Road Narooma NSW

Positioned proudly in the stunning Narooma hinterland, this property represents the best of coastal, rural living. The architecturally designed house has been built and finished to the highest of standards and sits on an attractive parcel of more than 9 acres. With a self-contained studio attached to the 2-bedroom main residence this home offers its owner a versatile range of potential living options.

The house itself has a split-level design with large open plan living spaces taking full advantage of the environment in which it sits. Double glazed timber windows ensure that the inside of the house stays comfortable year round. A north facing deck opens out from the living space and provides a year-round outdoor entertaining option. The bright and sunny bathroom boasts views of the surrounding