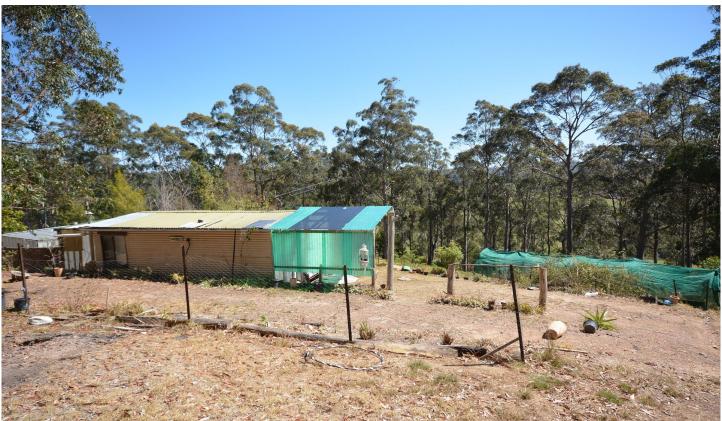

## 132 Ridge Road Corunna NSW

Set just off the picturesque Tilba Tourist Drive this parcel of over 12 acres is ready for its new owner to build their ideal rural retreat. This rural block is fully fenced with a sunny north-western aspect from the level building site. Other features include:

- Mains power available nearby.
- DA Approved for 2 Bedroom House
- Fully approved on site temporary accommodation with shower and

kitchenette.

- Attractive rural views through the Spotted Gums from the dwelling site.