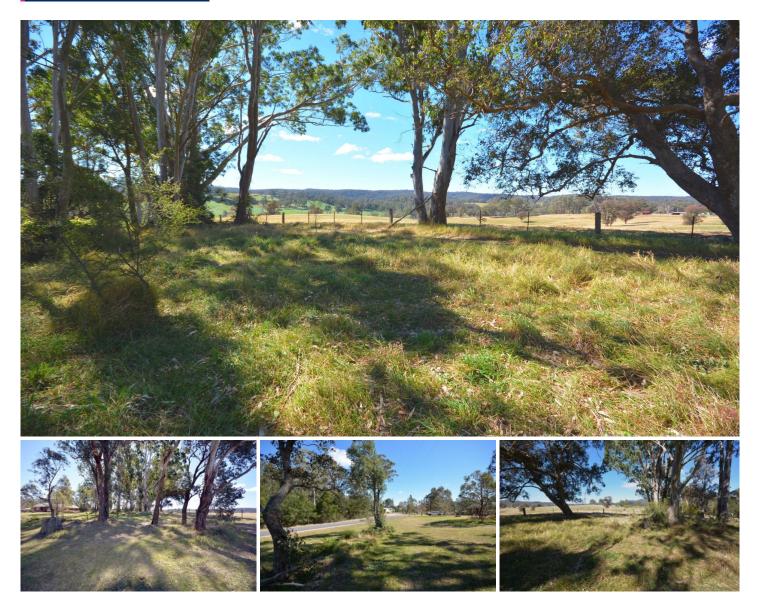

## 47 Bermaguee Street Quaama NSW

Set on the edge of the village of Quaama with attractive and sunny north facing views, this residential building block of 906sqm is ready to be built on.

With power and water available this has all the boxes ticked.

Build taking advantage of the borrowed rural views to the north yet still having the convenience of in town living.

Located 25 minutes to Bega and the beaches of Bermagui.

| Туре       | : Land      |
|------------|-------------|
| Price      | : \$ 95,000 |
| I and Sizo | • 006 cam   |