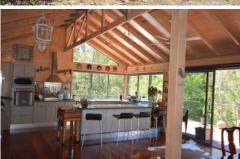

## 15 Murrabrine Forest Road Yowrie NSW

Eco-Style in Natural Bush Setting

Set in the foothills of Peak Alone only 10 minutes to Cobargo and 30 minutes to the coast at Bermagui, this property offers a wonderful synergy between the natural environment and the comforts of modern living.

Thoughtfully designed to capture summer breezes and winter sun, this stunning home reflects the owners style, flair and features:

- Baltic pine-lined cathedral ceilings
- Mixed forest red hardwood floors,
- Sunny, light filled kitchen with stainless appliances including dishwasher
- Clerestory windows for natural light and architectural style and louvre windows for cross-ventilation control
- Spacious main bedroom suite with spacious bathroom