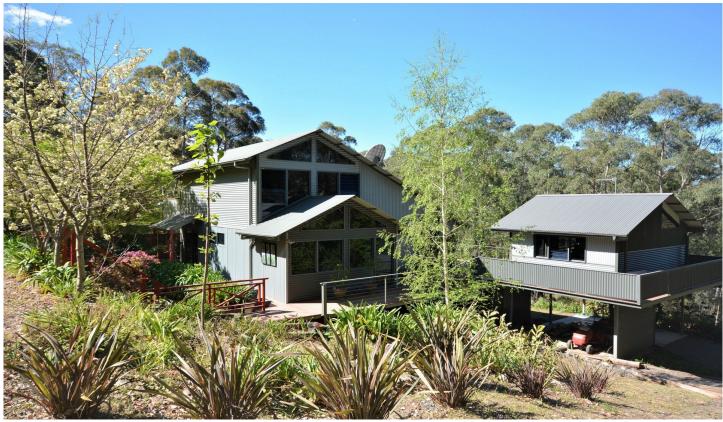

## 15 Murrabrine Forest Road Yowrie NSW

Eco-Style in Natural Bush Setting

Set in the foothills of Peak Alone only 10 minutes to Cobargo and 30 minutes to the coast at Bermagui, this property offers a wonderful synergy between the natural environment and the comforts of modern living.

Thoughtfully designed to capture summer breezes and winter sun, this stunning home reflects the owners style, flair and features:

- Baltic pine-lined cathedral ceilings
- Mixed forest red hardwood floors,
- Sunny, light filled kitchen with stainless appliances including dishwasher
- Clerestory windows for natural light and architectural style and louvre windows for cross-ventilation control
- Spacious main bedroom suite with spacious bathroom